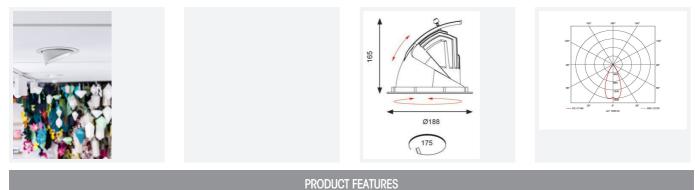

| TECHNICAL INFORMATION          |             |  |
|--------------------------------|-------------|--|
| Light Source                   | LED         |  |
| Colour / Finish                | White       |  |
| IP Rating                      | IP20        |  |
| Class Protection               | 2           |  |
| Internal / External            | Internal    |  |
| Surface / Recessed / Suspended | Recessed    |  |
| Lumen Depreciation             | L70 50,000h |  |
| Warranty (Years)               | 5           |  |
| CE Mark                        | Yes         |  |
| Diameter                       | 188 mm      |  |
| Height                         | 165 mm      |  |