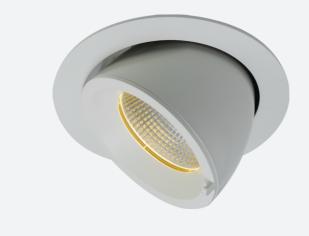

## Unity 175

Unity 175 Wallwash Cool White DALI Code: AULED175WW/DD3

- Recessed adjustable architectural wallwash with 355° rotation suitable for commercial,
- hospitality and retail applications
- +  $\,30^\circ\,\text{cut-off}$  angle in the horizontal position
- Remote driver with plug and play connection
- Powered by Tridonic

- Adjustable tilt angle from -15° to  $45^\circ$
- · Die-cast aluminium body and heatsink for good thermal management
- Dimmable options