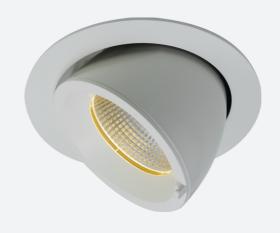

## Unity 175

Unity 175 Wallwash Cool White DSI Code: AULED175WW/DD2

## PRODUCT FEATURES

- Recessed adjustable architectural wallwash with 355° rotation suitable for commercial, hospitality and retail applications
- 30° cut-off angle in the horizontal position
- Remote driver with plug and play connection
- · Powered by Tridonic

- Adjustable tilt angle from -15° to 45°
- Die-cast aluminium body and heatsink for good thermal management
- · Dimmable options

| GENERAL INFORMATION              |              |  |
|----------------------------------|--------------|--|
| Wattage                          | 35W          |  |
| Lumens Delivered                 | 3200lm       |  |
| Lm/W                             | 88lm/W       |  |
| Beam Angle                       | 55           |  |
| CRI                              | 90           |  |
| CCT                              | 4000K        |  |
| Input                            | 220-240V     |  |
| Operating Temp                   | -20°C - 25°C |  |
| SDCM                             | 3            |  |
| UGR                              | 15           |  |
| Cut-Out Size                     | 175mm        |  |
| Product Weight without Packaging | 0.01 kg      |  |