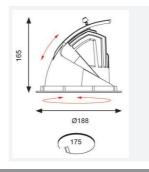

## PRODUCT FEATURES

- Recessed adjustable architectural wallwash with 355° rotation suitable for commercial, hospitality and retail applications
- 30° cut-off angle in the horizontal position
- Remote driver with plug and play connection
- · Powered by Tridonic

- Adjustable tilt angle from -15° to 45°
- Die-cast aluminium body and heatsink for good thermal management
- · Dimmable options

| GENERAL INFORMATION              |              |  |
|----------------------------------|--------------|--|
| Wattage                          | 35W          |  |
| Lumens Delivered                 | 3200lm       |  |
| Lm/W                             | 88lm/W       |  |
| Beam Angle                       | 55           |  |
| CRI                              | 90           |  |
| CCT                              | 4000K        |  |
| Input                            | 220-240V     |  |
| Operating Temp                   | -20°C - 25°C |  |
| SDCM                             | 3            |  |
| UGR                              | 15           |  |
| Cut-Out Size                     | 175mm        |  |
| Product Weight without Packaging | 0.01 kg      |  |

| TECHNICAL INFORMATION          |             |  |
|--------------------------------|-------------|--|
| Light Source                   | LED         |  |
| Colour / Finish                | White       |  |
| IP Rating                      | IP20        |  |
| Class Protection               | 2           |  |
| Internal / External            | Internal    |  |
| Surface / Recessed / Suspended | Recessed    |  |
| Lumen Depreciation             | L70 50,000h |  |
| Warranty (Years)               | 5           |  |
| CE Mark                        | Yes         |  |
| Diameter                       | 188 mm      |  |
| Height                         | 165 mm      |  |