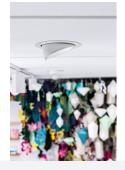

## Unity 150

26W Unity 150 4000K LED Wallwash Code: AULED150WW

## PRODUCT FEATURES

- Recessed adjustable architectural wallwash with 355° rotation suitable for commercial, hospitality and retail applications
- $30^{\circ}$  cut-off angle in the horizontal position
- Remote driver with plug and play connection
- · Powered by Tridonic

- Adjustable tilt angle from -1  $5^{\circ}$  to  $45^{\circ}$
- Die-cast aluminium body and heatsink for good thermal management
- Dimmable options

| GENERAL INFORMATION              |              |  |
|----------------------------------|--------------|--|
| Wattage                          | 28           |  |
| Lumens Delivered                 | 2700lm       |  |
| Lm/W                             | 93lm/W       |  |
| Beam Angle                       | 55           |  |
| CRI                              | 90           |  |
| CCT                              | 4000K        |  |
| Input                            | 220-240V     |  |
| Operating Temp                   | -20°C - 25°C |  |
| SDCM                             | 3            |  |
| UGR                              | 16           |  |
| Cut-Out Size                     | 150          |  |
| Energy efficiency class          | E            |  |
| Product Weight without Packaging | 0.766 kg     |  |