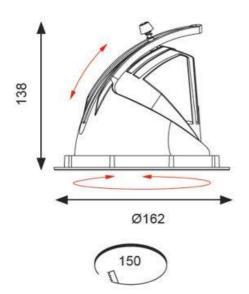

- Adjustable tilt angle from -1  $5^{\circ}$  to  $45^{\circ}$
- Die-cast aluminium body and heatsink for good thermal management
- Dimmable options

| GENERAL INFORMATION              |              |  |
|----------------------------------|--------------|--|
| Wattage                          | 28           |  |
| Lumens Delivered                 | 2700lm       |  |
| Lm/W                             | 93lm/W       |  |
| Beam Angle                       | 55           |  |
| CRI                              | 90           |  |
| CCT                              | 4000K        |  |
| Input                            | 220-240V     |  |
| Operating Temp                   | -20°C - 25°C |  |
| SDCM                             | 3            |  |
| UGR                              | 16           |  |
| Cut-Out Size                     | 150          |  |
| Energy efficiency class          | E            |  |
| Product Weight without Packaging | 0.766 kg     |  |

| TECHNICAL INFORMATION |  |  |
|-----------------------|--|--|
| LED                   |  |  |
| White                 |  |  |
| IP20                  |  |  |
| IKO2                  |  |  |
| 2                     |  |  |
| Internal              |  |  |
| Recessed              |  |  |
| L70 50,000h           |  |  |
| 5                     |  |  |
| Yes                   |  |  |
| 162 mm                |  |  |
| 138 mm                |  |  |
|                       |  |  |