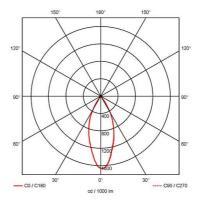

- Adjustable tilt angle from -1  $5^{\circ}$  to  $45^{\circ}$
- Die-cast aluminium body and heatsink for good thermal management
- Dimmable options

| GENERAL INFORMATION              |              |  |
|----------------------------------|--------------|--|
| Wattage                          | 28           |  |
| Lumens Delivered                 | 2700lm       |  |
| Lm/W                             | 93lm/W       |  |
| Beam Angle                       | 55           |  |
| CRI                              | 90           |  |
| CCT                              | 4000K        |  |
| Input                            | 220-240V     |  |
| Operating Temp                   | -20°C - 25°C |  |
| SDCM                             | 3            |  |
| UGR                              | 16           |  |
| Cut-Out Size                     | 150          |  |
| Energy efficiency class          | E            |  |
| Product Weight without Packaging | 0.766 kg     |  |