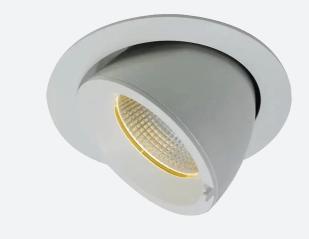

- Recessed adjustable architectural wallwash with 355° rotation suitable for commercial,
- hospitality and retail applications
- +  $\,30^\circ\,\text{cut-off}$  angle in the horizontal position
- Remote driver with plug and play connection
- Powered by Tridonic

- Adjustable tilt angle from -1.5° to  $45^\circ$
- Die-cast aluminium body and heatsink for good thermal management
- Dimmable options