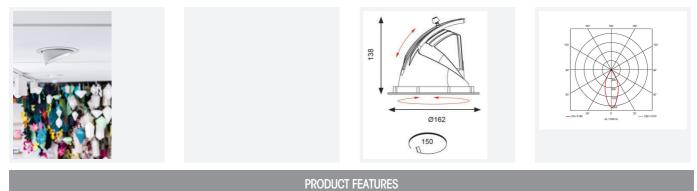

| TECHNICAL INFORMATION          |             |  |
|--------------------------------|-------------|--|
| Light Source                   | LED         |  |
| Colour / Finish                | White       |  |
| IP Rating                      | IP20        |  |
| Class Protection               | 2           |  |
| Internal / External            | Internal    |  |
| Surface / Recessed / Suspended | Recessed    |  |
| Lumen Depreciation             | L70 50,000h |  |
| Warranty (Years)               | 5           |  |
| CE Mark                        | Yes         |  |
| Diameter                       | 162 mm      |  |
| Height                         | 138 mm      |  |