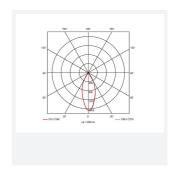

- Adjustable tilt angle from -15° to 45°
- Die-cast aluminium body and heatsink for good thermal management
- · Dimmable options

|                                 | GENERAL INFORMATION |
|---------------------------------|---------------------|
| Wattage                         | 28W                 |
| Lumens Delivered                | 2500lm              |
| Lm/W                            | 86lm/W              |
| Beam Angle                      | 55                  |
| CRI                             | 90                  |
| CCT                             | 3000K               |
| Input                           | 220/240V            |
| Operating Temp                  | -20°C - 25°C        |
| SDCM                            | 5                   |
| UGR                             | 16                  |
| Cut-Out Size                    | 150mm               |
| Product Weight without Packagir | g 0.93 kg           |