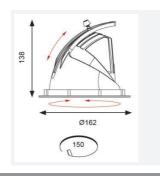

- Adjustable tilt angle from -15° to 45°
- Die-cast aluminium body and heatsink for good thermal management
- · Dimmable options

|                                 | GENERAL INFORMATION |
|---------------------------------|---------------------|
| Wattage                         | 28W                 |
| Lumens Delivered                | 2500lm              |
| Lm/W                            | 86lm/W              |
| Beam Angle                      | 55                  |
| CRI                             | 90                  |
| CCT                             | 3000K               |
| Input                           | 220/240V            |
| Operating Temp                  | -20°C - 25°C        |
| SDCM                            | 5                   |
| UGR                             | 16                  |
| Cut-Out Size                    | 150mm               |
| Product Weight without Packagir | g 0.93 kg           |

| TECHNICAL INFORMATION |  |
|-----------------------|--|
| LED                   |  |
| White                 |  |
| IP20                  |  |
| 2                     |  |
| Internal              |  |
| Recessed              |  |
| L70 50,000h           |  |
| 5                     |  |
| Yes                   |  |
| 162 mm                |  |
| 138 mm                |  |
|                       |  |