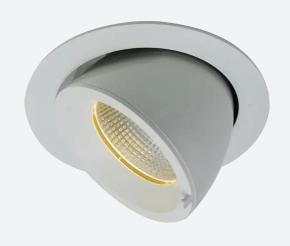

## PRODUCT FEATURES

- Recessed adjustable architectural wallwash with 355° rotation suitable for commercial, hospitality and retail applications
- $30^{\circ}$  cut-off angle in the horizontal position
- Remote driver with plug and play connection
- · Powered by Tridonic

- Adjustable tilt angle from -15° to 45°
- Die-cast aluminium body and heatsink for good thermal management
- · Dimmable options

|                                 | GENERAL INFORMATION |
|---------------------------------|---------------------|
| Wattage                         | 28W                 |
| Lumens Delivered                | 2500lm              |
| Lm/W                            | 86lm/W              |
| Beam Angle                      | 55                  |
| CRI                             | 90                  |
| CCT                             | 3000K               |
| Input                           | 220/240V            |
| Operating Temp                  | -20°C - 25°C        |
| SDCM                            | 5                   |
| UGR                             | 16                  |
| Cut-Out Size                    | 150mm               |
| Product Weight without Packagir | g 0.93 kg           |