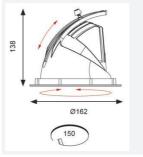

| TECHNICAL INFORMATION          |             |  |
|--------------------------------|-------------|--|
| Light Source                   | LED         |  |
| Colour / Finish                | White       |  |
| IP Rating                      | IP20        |  |
| Class Protection               | 2           |  |
| Internal / External            | Internal    |  |
| Surface / Recessed / Suspended | Recessed    |  |
| Lumen Depreciation             | L70 50,000h |  |
| Warranty (Years)               | 5           |  |
| CE Mark                        | Yes         |  |
| Diameter                       | 162 mm      |  |
| Height                         | 138 mm      |  |