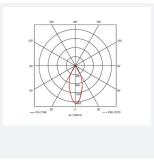

| GENERAL INFORMATION             |              |  |
|---------------------------------|--------------|--|
| Wattage                         | 28W          |  |
| Lumens Delivered                | 2700lm       |  |
| Lm/W                            | 93lm/W       |  |
| Beam Angle                      | 55           |  |
| CRI                             | 90           |  |
| ССТ                             | 4000K        |  |
| Input                           | 220-240V     |  |
| Operating Temp                  | -20°C - 25°C |  |
| SDCM                            | 3            |  |
| UGR                             | 16           |  |
| Cut-Out Size                    | 150mm        |  |
| Product Weight without Packagir | ng 0.766 kg  |  |