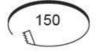

| GENER                            | AL INFORMATION |
|----------------------------------|----------------|
| Wattage                          | 41             |
| Lumens Delivered                 | 3900lm         |
| Lm/W                             | 95lm/W         |
| Beam Angle                       | 70             |
| CRI                              | 90             |
| ССТ                              | 4000K          |
| Input                            | 220-240V       |
| Operating Temp                   | -20°C - 25°C   |
| SDCM                             | 3              |
| UGR                              | 22             |
| Cut-Out Size                     | 150            |
| Energy efficiency class          | E              |
| Product Weight without Packaging | 1.05 kg        |
|                                  |                |