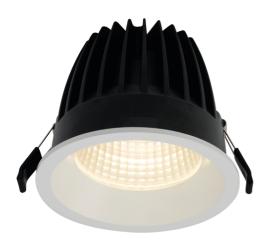

## Unity 150 DHP

50W Unity 150 4000K LED Downlight **Code:** AULED150DHP

### **PRODUCT FEATURES**

- IP44 compact high performance architectural downlight suitable for commercial, hospitality
   and retail applications
- Mirror finished anodized reflector
- Remote driver with plug and play connection
- Powered by Tridonic

Die-cast aluminium construction, powder coated and 30° cut-off angle

- Anti-glare design to create visual comfort
- Dimmable and emergency options

| www.ansell-lig | ghting.com |
|----------------|------------|
|----------------|------------|