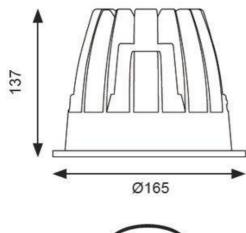

| TECHNICAL                      | INFORMATION |
|--------------------------------|-------------|
| Light Source                   | LED         |
| Colour / Finish                | White       |
| IP Rating                      | IP44        |
| IK Rating                      | IK02        |
| Class Protection               | 2           |
| Internal / External            | Internal    |
| Surface / Recessed / Suspended | Recessed    |
| Warranty (Years)               | 5           |
| CE Mark                        | Yes         |
| Diameter                       | 165 mm      |
| Height                         | 137 mm      |