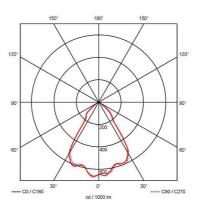

| GENER                            | AL INFORMATION |
|----------------------------------|----------------|
| Wattage                          | 41             |
| Lumens Delivered                 | 3900lm         |
| Lm/W                             | 95lm/W         |
| Beam Angle                       | 70             |
| CRI                              | 90             |
| ССТ                              | 4000K          |
| Input                            | 220-240V       |
| Operating Temp                   | -20°C - 25°C   |
| SDCM                             | 3              |
| UGR                              | 22             |
| Cut-Out Size                     | 150            |
| Energy efficiency class          | E              |
| Product Weight without Packaging | 1.05 kg        |
|                                  |                |