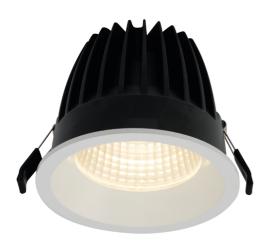

### **PRODUCT FEATURES**

- IP44 compact high performance architectural downlight suitable for commercial, hospitality
   and retail applications
- Mirror finished anodized reflector
- Remote driver with plug and play connection
- Powered by Tridonic

Die-cast aluminium construction, powder coated and 30° cut-off angle

- Anti-glare design to create visual comfort
- Dimmable and emergency options

| www.ansell-lig | ghting.com |
|----------------|------------|
|----------------|------------|