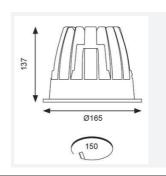

| TECHNICAL INFORMATION          |             |  |
|--------------------------------|-------------|--|
| Light Source                   | LED         |  |
| Colour / Finish                | White       |  |
| IP Rating                      | IP44        |  |
| Class Protection               | 2           |  |
| Internal / External            | Internal    |  |
| Surface / Recessed / Suspended | Recessed    |  |
| Lumen Depreciation             | L70 50,000h |  |
| Warranty (Years)               | 5           |  |
| CE Mark                        | Yes         |  |
| Diameter                       | 165 mm      |  |
| Height                         | 137 mm      |  |