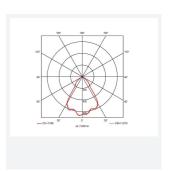

- Die-cast aluminium construction, powder coated and 30° cut-off angle
- · Anti-glare design to create visual comfort
- Dimmable and emergency options

|                                | GENERAL INFORMATION |
|--------------------------------|---------------------|
| Wattage                        | 41W                 |
| Lumens Delivered               | 3900lm              |
| Lm/W                           | 95lm/W              |
| Beam Angle                     | 70                  |
| CRI                            | 90                  |
| CCT                            | 4000K               |
| Input                          | 220-240V            |
| Operating Temp                 | -20°C - 25°C        |
| SDCM                           | 3                   |
| UGR                            | 22                  |
| Cut-Out Size                   | 150mm               |
| Product Weight without Packagi | ng 0.01 kg          |