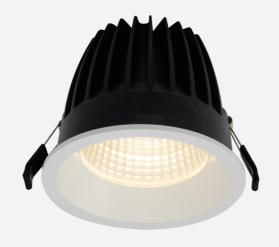

## Unity 150 DHP

Unity 150 DHP Downlight Cool White OCTO Smart Code: AULED150DHP/OCTO

Category

**Application** 

Specification

Ancillary, Commercial, Education, Hospitality,

## PRODUCT FEATURES

- IP44 compact high performance architectural downlight suitable for commercial, hospitality and retail applications
- Mirror finished anodized reflector
- Remote driver with plug and play connection
- · Powered by Tridonic

- Die-cast aluminium construction, powder coated and 30° cut-off angle
- · Anti-glare design to create visual comfort
- Dimmable and emergency options

|                                | GENERAL INFORMATION |
|--------------------------------|---------------------|
| Wattage                        | 41W                 |
| Lumens Delivered               | 3900lm              |
| Lm/W                           | 95lm/W              |
| Beam Angle                     | 70                  |
| CRI                            | 90                  |
| CCT                            | 4000K               |
| Input                          | 220-240V            |
| Operating Temp                 | -20°C - 25°C        |
| SDCM                           | 3                   |
| UGR                            | 22                  |
| Cut-Out Size                   | 150mm               |
| Product Weight without Packagi | ng 0.01 kg          |