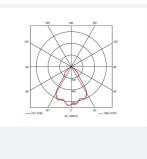

| GENERAL INFORMATION |            |  |  |  |
|---------------------|------------|--|--|--|
| Wattage             | 41W        |  |  |  |
| Lumens Delivered    | 3900lm     |  |  |  |
| Lm/W                | 95lm/W     |  |  |  |
| Beam Angle          | 70         |  |  |  |
| CRI                 | 90         |  |  |  |
| CCT                 | 4000K      |  |  |  |
| Input               | 220-240V   |  |  |  |
| Operating Temp      | 0°C - 25°C |  |  |  |
| SDCM                | 3          |  |  |  |
| UGR                 | 22         |  |  |  |
| Cut-Out Size        | 150mm      |  |  |  |