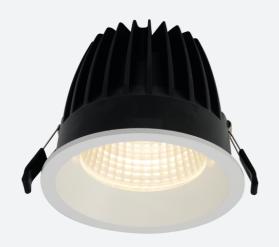

## Unity 150 DHP

Unity 150 DHP Downlight Cool White DALI-Code: AULED150DHP/DM3

Category

Application

Specification

Downlights

Architectural

Residential, Retail

## **PRODUCT FEATURES**

- IP44 compact high performance architectural downlight suitable for commercial, hospitality
  and retail applications
- Mirror finished anodized reflector
- Remote driver with plug and play connection
- Powered by Tridonic

- Die-cast aluminium construction, powder coated and  $30^\circ\,\text{cut-off}$  angle

- Anti-glare design to create visual comfort
- Dimmable and emergency options

| www.ansell-lighting.com | Warrington: + | +44 (0) 1942 433333 | Belfast: +44 (0) 2890 773750 |
|-------------------------|---------------|---------------------|------------------------------|
|-------------------------|---------------|---------------------|------------------------------|