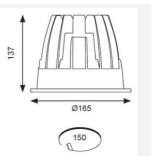

| GENERAL INFORMATION |            |  |  |  |
|---------------------|------------|--|--|--|
| Wattage             | 41W        |  |  |  |
| Lumens Delivered    | 3900lm     |  |  |  |
| Lm/W                | 95lm/W     |  |  |  |
| Beam Angle          | 70         |  |  |  |
| CRI                 | 90         |  |  |  |
| CCT                 | 4000K      |  |  |  |
| Input               | 220-240V   |  |  |  |
| Operating Temp      | 0°C - 25°C |  |  |  |
| SDCM                | 3          |  |  |  |
| UGR                 | 22         |  |  |  |
| Cut-Out Size        | 150mm      |  |  |  |

| TECHNICAL INFORMATION          |             |  |  |  |
|--------------------------------|-------------|--|--|--|
| Light Source                   | LED         |  |  |  |
| Colour / Finish                | White       |  |  |  |
| IP Rating                      | IP44        |  |  |  |
| Class Protection               | 2           |  |  |  |
| Internal / External            | Internal    |  |  |  |
| Surface / Recessed / Suspended | Recessed    |  |  |  |
| Lumen Depreciation             | L70 50,000h |  |  |  |
| Warranty (Years)               | 5           |  |  |  |
| CE Mark                        | Yes         |  |  |  |
| Diameter                       | 165 mm      |  |  |  |
| Height                         | 137 mm      |  |  |  |