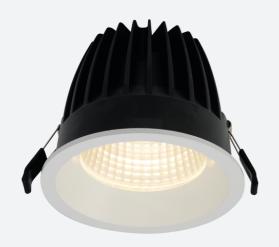

## Unity 150 DHP

Unity 150 DHP Downlight Cool White 1-10V Code: AULED150DHP/DD4

Category

Application

Specification

Downlights

Architectural

Residential, Retail

## **PRODUCT FEATURES**

- IP44 compact high performance architectural downlight suitable for commercial, hospitality
  and retail applications
- Mirror finished anodized reflector
- Remote driver with plug and play connection
- Powered by Tridonic

- Die-cast aluminium construction, powder coated and  $30^\circ$  cut-off angle
- Anti-glare design to create visual comfort
- Dimmable and emergency options

www.ansell-lighting.com Warrington: +44 (0) 1942 433333 Belfast: +44 (0) 2890 773750