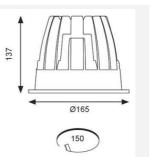

| GENERAL INFORMATION              |              |
|----------------------------------|--------------|
| Wattage                          | 41W          |
| Lumens Delivered                 | 3900lm       |
| Lm/W                             | 95lm/W       |
| Beam Angle                       | 70           |
| CRI                              | 90           |
| ССТ                              | 4000K        |
| Input                            | 220-240V     |
| Operating Temp                   | -20°C - 25°C |
| SDCM                             | 3            |
| UGR                              | 22           |
| Cut-Out Size                     | 150mm        |
| Product Weight without Packaging | 0.01 kg      |

| TECHNICAL INFORMATION          |             |
|--------------------------------|-------------|
| Light Source                   | LED         |
| Colour / Finish                | White       |
| IP Rating                      | IP44        |
| Class Protection               | 2           |
| Internal / External            | Internal    |
| Surface / Recessed / Suspended | Recessed    |
| Lumen Depreciation             | L70 50,000h |
| Warranty (Years)               | 5           |
| CE Mark                        | Yes         |
| Diameter                       | 165 mm      |
| Height                         | 137 mm      |