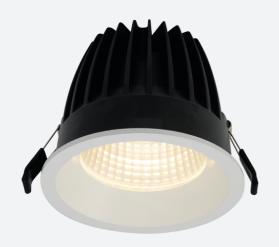

## Unity 150 DHP

Unity 150 DHP Downlight Cool White DALI Code: AULED150DHP/DD3/M3

Category

Application

Specification

Downlights

Architectural

Residential, Retail

## **PRODUCT FEATURES**

- IP44 compact high performance architectural downlight suitable for commercial, hospitality
  and retail applications
- Mirror finished anodized reflector
- Remote driver with plug and play connection
- Powered by Tridonic

- Die-cast aluminium construction, powder coated and  $30^\circ\,\text{cut-off}$  angle
- Anti-glare design to create visual comfort
- Dimmable and emergency options