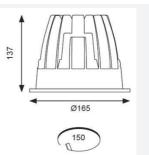

| GENERAL INFORMATION           |             |  |
|-------------------------------|-------------|--|
| Wattage                       | 41W         |  |
| Lumens Delivered              | 3900lm      |  |
| Lm/W                          | 95lm/W      |  |
| Beam Angle                    | 70          |  |
| CRI                           | 90          |  |
| ССТ                           | 4000K       |  |
| Input                         | 220-240V    |  |
| Operating Temp                | 0°C - 25°C  |  |
| SDCM                          | 3           |  |
| UGR                           | 22          |  |
| Cut-Out Size                  | 150mm       |  |
| Product Weight without Packag | ing 0.01 kg |  |

| TECHNICAL INFORMATION          |             |  |
|--------------------------------|-------------|--|
| Light Source                   | LED         |  |
| Colour / Finish                | White       |  |
| IP Rating                      | IP44        |  |
| Class Protection               | 2           |  |
| Internal / External            | Internal    |  |
| Surface / Recessed / Suspended | Recessed    |  |
| Lumen Depreciation             | L70 50,000h |  |
| Warranty (Years)               | 5           |  |
| CE Mark                        | Yes         |  |
| Diameter                       | 165 mm      |  |
| Height                         | 137 mm      |  |