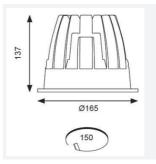

| TECHNICAL INFORMATION          |             |
|--------------------------------|-------------|
| Light Source                   | LED         |
| Colour / Finish                | White       |
| IP Rating                      | IP44        |
| Class Protection               | 2           |
| Internal / External            | Internal    |
| Surface / Recessed / Suspended | Recessed    |
| Lumen Depreciation             | L70 50,000h |
| Warranty (Years)               | 5           |
| CE Mark                        | Yes         |
| Diameter                       | 165 mm      |
| Height                         | 137 mm      |