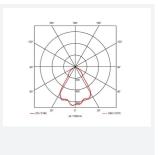

- Die-cast aluminium construction, powder coated and  $30^\circ$  cut-off angle
- · Anti-glare design to create visual comfort
- Dimmable and emergency options

| GENERAL INFORMATION              |              |
|----------------------------------|--------------|
| Wattage                          | 41W          |
| Lumens Delivered                 | 3900lm       |
| Lm/W                             | 95lm/W       |
| Beam Angle                       | 70           |
| CRI                              | 90           |
| CCT                              | 4000K        |
| Input                            | 220-240V     |
| Operating Temp                   | -20°C - 25°C |
| SDCM                             | 3            |
| UGR                              | 22           |
| Cut-Out Size                     | 150mm        |
| Product Weight without Packaging | 0.01 kg      |