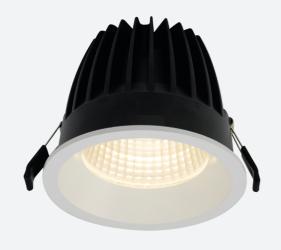

## Unity 150 DHP

Unity 150 DHP Downlight Cool White DSI Code: AULED150DHP/DD2

## PRODUCT FEATURES

- IP44 compact high performance architectural downlight suitable for commercial, hospitality and retail applications
- Mirror finished anodized reflector
- Remote driver with plug and play connection
- · Powered by Tridonic

- Die-cast aluminium construction, powder coated and  $30^\circ$  cut-off angle
- · Anti-glare design to create visual comfort
- Dimmable and emergency options

| GENERAL INFORMATION              |              |
|----------------------------------|--------------|
| Wattage                          | 41W          |
| Lumens Delivered                 | 3900lm       |
| Lm/W                             | 95lm/W       |
| Beam Angle                       | 70           |
| CRI                              | 90           |
| CCT                              | 4000K        |
| Input                            | 220-240V     |
| Operating Temp                   | -20°C - 25°C |
| SDCM                             | 3            |
| UGR                              | 22           |
| Cut-Out Size                     | 150mm        |
| Product Weight without Packaging | 0.01 kg      |