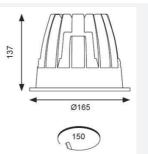

| TECHNICAL INFORMATION          |             |  |
|--------------------------------|-------------|--|
| Light Source                   | LED         |  |
| Colour / Finish                | White       |  |
| IP Rating                      | IP44        |  |
| Class Protection               | 2           |  |
| Internal / External            | Internal    |  |
| Surface / Recessed / Suspended | Recessed    |  |
| Lumen Depreciation             | L70 50,000h |  |
| Warranty (Years)               | 5           |  |
| CE Mark                        | Yes         |  |
| Diameter                       | 165 mm      |  |
| Height                         | 137 mm      |  |