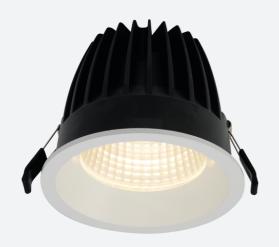

## Unity 150 DHP

Unity 150 DHP Downlight Cool White DSI Code: AULED150DHP/DD2/M3

Category

Application

Specification

Downlights

Architectural

Residential, Retail

## **PRODUCT FEATURES**

- IP44 compact high performance architectural downlight suitable for commercial, hospitality
  and retail applications
- Mirror finished anodized reflector
- Remote driver with plug and play connection
- Powered by Tridonic

| GENERAL INFORMATION           |             |  |
|-------------------------------|-------------|--|
| Wattage                       | 41W         |  |
| Lumens Delivered              | 3900lm      |  |
| Lm/W                          | 95lm/W      |  |
| Beam Angle                    | 70          |  |
| CRI                           | 90          |  |
| ССТ                           | 4000K       |  |
| Input                         | 220-240V    |  |
| Operating Temp                | 0°C - 25°C  |  |
| SDCM                          | 3           |  |
| UGR                           | 22          |  |
| Cut-Out Size                  | 150mm       |  |
| Product Weight without Packag | ing 0.01 kg |  |

| TECHNICAL INFORMATION          |             |  |
|--------------------------------|-------------|--|
| Light Source                   | LED         |  |
| Colour / Finish                | White       |  |
| IP Rating                      | IP44        |  |
| Class Protection               | 2           |  |
| Internal / External            | Internal    |  |
| Surface / Recessed / Suspended | Recessed    |  |
| Lumen Depreciation             | L70 50,000h |  |
| Warranty (Years)               | 5           |  |
| CE Mark                        | Yes         |  |
| Diameter                       | 165 mm      |  |
| Height                         | 137 mm      |  |

- Die-cast aluminium construction, powder coated and  $30^\circ$  cut-off angle
- Anti-glare design to create visual comfort
- Dimmable and emergency options