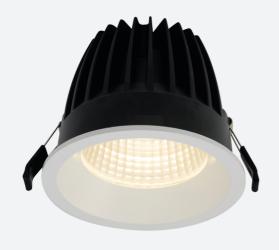

## Unity 150 DHP

Unity 150 DHP Downlight Cool White Switch Dim Code: AULED150DHP/DD1

| Category      | Downlights                                     |  |
|---------------|------------------------------------------------|--|
| Application   | Ancillary, Commercial, Education, Hospitality, |  |
|               | Residential, Retail                            |  |
| Specification | Architectural                                  |  |
|               |                                                |  |

## PRODUCT FEATURES

- IP44 compact high performance architectural downlight suitable for commercial, hospitality and retail applications
- Mirror finished anodized reflector
- Remote driver with plug and play connection
- · Powered by Tridonic

- Die-cast aluminium construction, powder coated and 30° cut-off angle
- · Anti-glare design to create visual comfort
- Dimmable and emergency options

| GENERAL INFORMATION            |              |  |  |
|--------------------------------|--------------|--|--|
| Wattage                        | 41W          |  |  |
| Lumens Delivered               | 3900lm       |  |  |
| Lm/W                           | 95lm/W       |  |  |
| Beam Angle                     | 70           |  |  |
| CRI                            | 90           |  |  |
| CCT                            | 4000K        |  |  |
| Input                          | 220-240V     |  |  |
| Operating Temp                 | -20°C - 25°C |  |  |
| SDCM                           | 3            |  |  |
| UGR                            | 22           |  |  |
| Cut-Out Size                   | 150mm        |  |  |
| Product Weight without Packagi | ng 1.24 kg   |  |  |