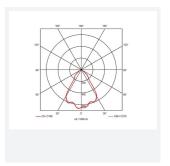

- Die-cast aluminium construction, powder coated and 30° cut-off angle
- · Anti-glare design to create visual comfort
- Dimmable and emergency options

| GENERAL INFORMATION            |              |  |  |
|--------------------------------|--------------|--|--|
| Wattage                        | 41W          |  |  |
| Lumens Delivered               | 3900lm       |  |  |
| Lm/W                           | 95lm/W       |  |  |
| Beam Angle                     | 70           |  |  |
| CRI                            | 90           |  |  |
| CCT                            | 4000K        |  |  |
| Input                          | 220-240V     |  |  |
| Operating Temp                 | -20°C - 25°C |  |  |
| SDCM                           | 3            |  |  |
| UGR                            | 22           |  |  |
| Cut-Out Size                   | 150mm        |  |  |
| Product Weight without Packagi | ng 1.24 kg   |  |  |