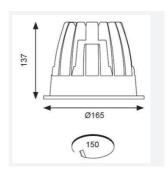

| TECHNICAL INFORMATION          |             |  |
|--------------------------------|-------------|--|
| Light Source                   | LED         |  |
| Colour / Finish                | White       |  |
| IP Rating                      | IP44        |  |
| Class Protection               | 2           |  |
| Internal / External            | Internal    |  |
| Surface / Recessed / Suspended | Recessed    |  |
| Lumen Depreciation             | L70 50,000h |  |
| Warranty (Years)               | 5           |  |
| CE Mark                        | Yes         |  |
| Diameter                       | 165 mm      |  |
| Height                         | 137 mm      |  |