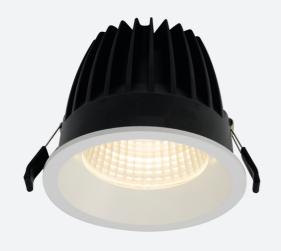

## 33W Unity 150 4000K LED Downlight Code: AULED150D

Category

**Application** 

Specification

Ancillary, Commercial, Education, Hospitality,

## PRODUCT FEATURES

- IP44 compact high performance architectural downlight suitable for commercial, hospitality and retail applications
- Mirror finished anodized reflector
- Remote driver with plug and play connection
- · Powered by Tridonic

- Die-cast aluminium construction, powder coated and  $30^\circ$  cut-off angle
- · Anti-glare design to create visual comfort

150

• Dimmable and emergency options

|                                | GENERAL INFORMATION |
|--------------------------------|---------------------|
| Wattage                        | 36                  |
| Lumens Delivered               | 3200lm              |
| Lm/W                           | 88lm/W              |
| Beam Angle                     | 70                  |
| CRI                            | 90                  |
| ССТ                            | 4000K               |
| Input                          | 220-240V            |
| Operating Temp                 | -20°C - 25°C        |
| SDCM                           | 3                   |
| UGR                            | 22                  |
| Cut-Out Size                   | 150                 |
| Energy efficiency class        | E                   |
| Product Weight without Packagi | ng 1.06 kg          |