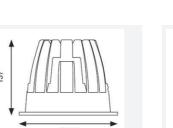

| TECHNICAL INFORMATION          |          |  |
|--------------------------------|----------|--|
| Light Source                   | LED      |  |
| Colour / Finish                | White    |  |
| IP Rating                      | IP44     |  |
| Class Protection               | 2        |  |
| Internal / External            | Internal |  |
| Surface / Recessed / Suspended | Recessed |  |
| Warranty (Years)               | 5        |  |
| CE Mark                        | Yes      |  |
| Diameter                       | 165 mm   |  |
| Height                         | 137 mm   |  |