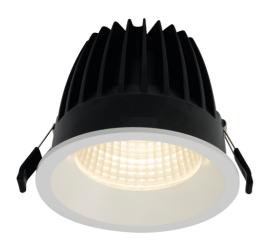

## Unity 150

33W Unity 150 4000K LED Downlight Code: AULED150D

## **PRODUCT FEATURES**

- · IP44 compact high performance architectural downlight suitable for commercial, hospitality and retail applications
- Mirror finished anodized reflector
- · Remote driver with plug and play connection
- Powered by Tridonic

| GENER                            | AL INFORMATION |
|----------------------------------|----------------|
| Wattage                          | 36             |
| Lumens Delivered                 | 3200lm         |
| Lm/W                             | 88lm/W         |
| Beam Angle                       | 70             |
| CRI                              | 90             |
| ССТ                              | 4000K          |
| Input                            | 220-240V       |
| Operating Temp                   | -20°C - 25°C   |
| SDCM                             | 3              |
| UGR                              | 22             |
| Cut-Out Size                     | 150            |
| Energy efficiency class          | E              |
| Product Weight without Packaging | 1.06 kg        |
|                                  |                |

| TECHNICAL INFORMATION          |          |  |  |  |
|--------------------------------|----------|--|--|--|
| Light Source                   | LED      |  |  |  |
| Colour / Finish                | White    |  |  |  |
| IP Rating                      | IP44     |  |  |  |
| IK Rating                      | IK02     |  |  |  |
| Class Protection               | 2        |  |  |  |
| Internal / External            | Internal |  |  |  |
| Surface / Recessed / Suspended | Recessed |  |  |  |
| Warranty (Years)               | 5        |  |  |  |
| CE Mark                        | Yes      |  |  |  |
| Diameter                       | 165 mm   |  |  |  |
| Height                         | 137 mm   |  |  |  |