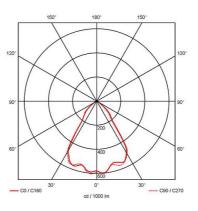

| GENER                            | AL INFORMATION |
|----------------------------------|----------------|
| Wattage                          | 36             |
| Lumens Delivered                 | 3200lm         |
| Lm/W                             | 88lm/W         |
| Beam Angle                       | 70             |
| CRI                              | 90             |
| ССТ                              | 4000K          |
| Input                            | 220-240V       |
| Operating Temp                   | -20°C - 25°C   |
| SDCM                             | 3              |
| UGR                              | 22             |
| Cut-Out Size                     | 150            |
| Energy efficiency class          | E              |
| Product Weight without Packaging | 1.06 kg        |
|                                  |                |

| TECHNICAL INFORMATION          |          |  |  |  |
|--------------------------------|----------|--|--|--|
| Light Source                   | LED      |  |  |  |
| Colour / Finish                | White    |  |  |  |
| IP Rating                      | IP44     |  |  |  |
| IK Rating                      | IK02     |  |  |  |
| Class Protection               | 2        |  |  |  |
| Internal / External            | Internal |  |  |  |
| Surface / Recessed / Suspended | Recessed |  |  |  |
| Warranty (Years)               | 5        |  |  |  |
| CE Mark                        | Yes      |  |  |  |
| Diameter                       | 165 mm   |  |  |  |
| Height                         | 137 mm   |  |  |  |