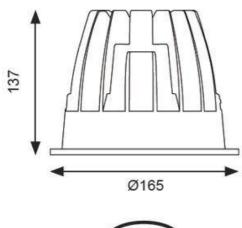

| TECHNICAL INFORMATION          |          |  |  |  |
|--------------------------------|----------|--|--|--|
| Light Source                   | LED      |  |  |  |
| Colour / Finish                | White    |  |  |  |
| IP Rating                      | IP44     |  |  |  |
| IK Rating                      | IK02     |  |  |  |
| Class Protection               | 2        |  |  |  |
| Internal / External            | Internal |  |  |  |
| Surface / Recessed / Suspended | Recessed |  |  |  |
| Warranty (Years)               | 5        |  |  |  |
| CE Mark                        | Yes      |  |  |  |
| Diameter                       | 165 mm   |  |  |  |
| Height                         | 137 mm   |  |  |  |