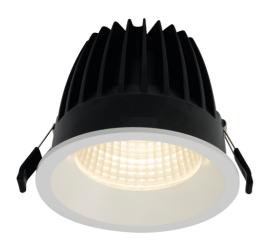

## Unity 150

33W Unity 150 4000K LED Downlight Code: AULED150D

## **PRODUCT FEATURES**

- · IP44 compact high performance architectural downlight suitable for commercial, hospitality and retail applications
- Mirror finished anodized reflector
- · Remote driver with plug and play connection
- Powered by Tridonic

# Unity 150

33W Unity 150 4000K LED Downlight Code: AULED150D

| Category      | Downlights                                                 |  |
|---------------|------------------------------------------------------------|--|
| Application   | Ancillary, Commercial, Education, Hospitality, Residential |  |
|               | ,Retail                                                    |  |
| Specification | Architectural                                              |  |