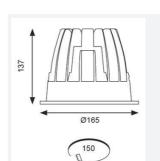

| TECHNICAL INFORMATION          |          |  |
|--------------------------------|----------|--|
| Light Source                   | LED      |  |
| Colour / Finish                | White    |  |
| IP Rating                      | IP44     |  |
| Class Protection               | 2        |  |
| Internal / External            | Internal |  |
| Surface / Recessed / Suspended | Recessed |  |
| Warranty (Years)               | 5        |  |
| CE Mark                        | Yes      |  |
| Diameter                       | 165 mm   |  |
| Height                         | 137 mm   |  |