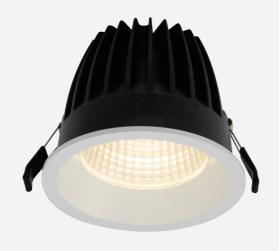

## PRODUCT FEATURES

- IP44 compact high performance architectural downlight suitable for commercial, hospitality and retail applications
- Mirror finished anodized reflector
- Remote driver with plug and play connection
- · Powered by Tridonic

- Die-cast aluminium construction, powder coated and  $30^\circ$  cut-off angle
- · Anti-glare design to create visual comfort
- Dimmable and emergency options

| GENERAL INFORMATION             |              |  |
|---------------------------------|--------------|--|
| Wattage                         | 36           |  |
| Lumens Delivered                | 2900lm       |  |
| Lm/W                            | 78lm/W       |  |
| Beam Angle                      | 70           |  |
| CRI                             | 90           |  |
| CCT                             | 3000K        |  |
| Input                           | 220-240V     |  |
| Operating Temp                  | -20°C - 25°C |  |
| SDCM                            | 3            |  |
| UGR                             | 22           |  |
| Cut-Out Size                    | 150          |  |
| Energy efficiency class         | E            |  |
| Product Weight without Packagin | g 1.041 kg   |  |