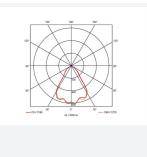

|                                | GENERAL INFORMATION |
|--------------------------------|---------------------|
| Wattage                        | 37W                 |
| Lumens Delivered               | 2900lm              |
| Lm/W                           | 78lm/W              |
| Beam Angle                     | 70                  |
| CRI                            | 90                  |
| ССТ                            | 3000K               |
| Input                          | 220-240V            |
| Operating Temp                 | -20°C - 25°C        |
| SDCM                           | 3                   |
| UGR                            | 22                  |
| Cut-Out Size                   | 150mm               |
| Product Weight without Packagi | ng 1.112 kg         |