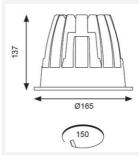

| TECHNICAL INFORMATION          |             |  |
|--------------------------------|-------------|--|
| Light Source                   | LED         |  |
| Colour / Finish                | White       |  |
| IP Rating                      | IP44        |  |
| Class Protection               | 2           |  |
| Internal / External            | Internal    |  |
| Surface / Recessed / Suspended | Recessed    |  |
| Lumen Depreciation             | L70 50,000h |  |
| Warranty (Years)               | 5           |  |
| CE Mark                        | Yes         |  |
| Diameter                       | 165 mm      |  |
| Height                         | 137 mm      |  |