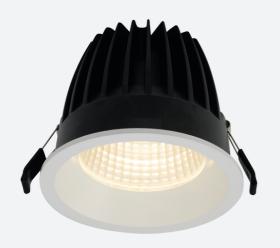

## Unity 150

Unity 150 Downlight Warm White OCTO Smart Code: AULED150D/WW/OCTO

Category

Application

Specification

Downlights

Architectural

Residential, Retail

## **PRODUCT FEATURES**

- IP44 compact high performance architectural downlight suitable for commercial, hospitality
   and retail applications
- Mirror finished anodized reflector
- Remote driver with plug and play connection
- Powered by Tridonic

|                                | GENERAL INFORMATION |
|--------------------------------|---------------------|
| Wattage                        | 37W                 |
| Lumens Delivered               | 2900lm              |
| Lm/W                           | 78lm/W              |
| Beam Angle                     | 70                  |
| CRI                            | 90                  |
| ССТ                            | 3000K               |
| Input                          | 220-240V            |
| Operating Temp                 | -20°C - 25°C        |
| SDCM                           | 3                   |
| UGR                            | 22                  |
| Cut-Out Size                   | 150mm               |
| Product Weight without Packagi | ng 1.112 kg         |

| TECHNICAL INFORMATION          |             |  |
|--------------------------------|-------------|--|
| Light Source                   | LED         |  |
| Colour / Finish                | White       |  |
| IP Rating                      | IP44        |  |
| Class Protection               | 2           |  |
| Internal / External            | Internal    |  |
| Surface / Recessed / Suspended | Recessed    |  |
| Lumen Depreciation             | L70 50,000h |  |
| Warranty (Years)               | 5           |  |
| CE Mark                        | Yes         |  |
| Diameter                       | 165 mm      |  |
| Height                         | 137 mm      |  |

- Die-cast aluminium construction, powder coated and 30° cut-off angle
- Anti-glare design to create visual comfort
- Dimmable and emergency options