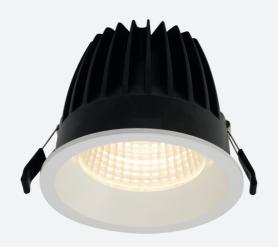

## Unity 150

Unity 150 Downlight Warm White 1-10V Code: AULED150D/WW/DD4

| Category      | Downlights                                     |
|---------------|------------------------------------------------|
| Application   | Ancillary, Commercial, Education, Hospitality, |
|               | Residential, Retail                            |
| Specification | Architectural                                  |
|               |                                                |

## **PRODUCT FEATURES**

- IP44 compact high performance architectural downlight suitable for commercial, hospitality
  and retail applications
- Mirror finished anodized reflector
- Remote driver with plug and play connection
- Powered by Tridonic

- Die-cast aluminium construction, powder coated and 30° cut-off angle
- Anti-glare design to create visual comfort
- Dimmable and emergency options