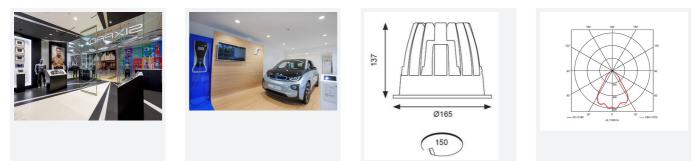

| TECHNICAL INFORMATION          |             |  |  |
|--------------------------------|-------------|--|--|
| Light Source                   | LED         |  |  |
| Colour / Finish                | White       |  |  |
| IP Rating                      | IP44        |  |  |
| Class Protection               | 2           |  |  |
| Internal / External            | Internal    |  |  |
| Surface / Recessed / Suspended | Recessed    |  |  |
| Lumen Depreciation             | L70 50,000h |  |  |
| Warranty (Years)               | 5           |  |  |
| CE Mark                        | Yes         |  |  |
| Diameter                       | 165 mm      |  |  |
| Height                         | 137 mm      |  |  |