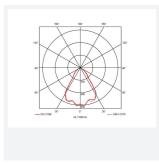

| GENERAL INFORMATION |            |  |
|---------------------|------------|--|
| Wattage             | 37W        |  |
| Lumens Delivered    | 2900lm     |  |
| Lm/W                | 78lm/W     |  |
| Beam Angle          | 70         |  |
| CRI                 | 90         |  |
| CCT                 | 3000K      |  |
| Input               | 220-240V   |  |
| Operating Temp      | 0°C - 25°C |  |
| SDCM                | 3          |  |
| UGR                 | 22         |  |
| Cut-Out Size        | 150mm      |  |