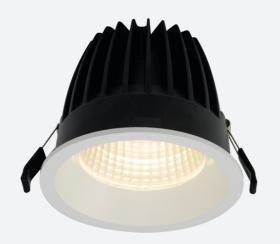

## Unity 150

Unity 150 Downlight Warm White 1-10V Self-Test Code: AULED150D/WW/DD4/SM3

| Category      | Downlights                                     |
|---------------|------------------------------------------------|
| Application   | Ancillary, Commercial, Education, Hospitality, |
|               | Residential, Retail                            |
| Specification | Architectural                                  |

## **PRODUCT FEATURES**

- IP44 compact high performance architectural downlight suitable for commercial, hospitality
  Die-cast aluminium construction, powder coated and 30° cut-off angle and retail applications
- Mirror finished anodized reflector
- Remote driver with plug and play connection
- · Powered by Tridonic

| TECHNICAL INFORMATION          |             |  |
|--------------------------------|-------------|--|
| Light Source                   | LED         |  |
| Colour / Finish                | White       |  |
| IP Rating                      | IP44        |  |
| Class Protection               | 2           |  |
| Internal / External            | Internal    |  |
| Surface / Recessed / Suspended | Recessed    |  |
| Lumen Depreciation             | L70 50,000h |  |
| Warranty (Years)               | 5           |  |
| CE Mark                        | Yes         |  |
| Diameter                       | 165 mm      |  |
| Height                         | 137 mm      |  |