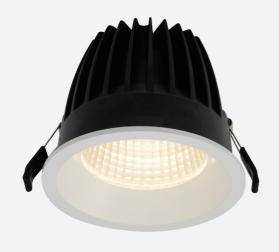

## Unity 150

Unity 150 Downlight Warm White 1-10V Code: AULED150D/WW/DD4/M3

## PRODUCT FEATURES

- IP44 compact high performance architectural downlight suitable for commercial, hospitality and retail applications
- Mirror finished anodized reflector
- Remote driver with plug and play connection
- · Powered by Tridonic

- Die-cast aluminium construction, powder coated and  $30^\circ$  cut-off angle
- · Anti-glare design to create visual comfort
- Dimmable and emergency options

| GENERAL INFORMATION            |            |  |
|--------------------------------|------------|--|
| Wattage                        | 37W        |  |
| Lumens Delivered               | 2900lm     |  |
| Lm/W                           | 78lm/W     |  |
| Beam Angle                     | 70         |  |
| CRI                            | 90         |  |
| CCT                            | 3000K      |  |
| Input                          | 220-240V   |  |
| Operating Temp                 | 0°C - 25°C |  |
| SDCM                           | 3          |  |
| UGR                            | 22         |  |
| Cut-Out Size                   | 150mm      |  |
| Product Weight without Packagi | ng 1.73 kg |  |