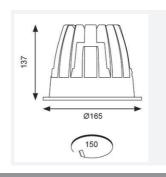

| TECHNICAL INFORMATION          |             |  |
|--------------------------------|-------------|--|
| Light Source                   | LED         |  |
| Colour / Finish                | White       |  |
| IP Rating                      | IP44        |  |
| Class Protection               | 2           |  |
| Internal / External            | Internal    |  |
| Surface / Recessed / Suspended | Recessed    |  |
| Lumen Depreciation             | L70 50,000h |  |
| Warranty (Years)               | 5           |  |
| CE Mark                        | Yes         |  |
| Diameter                       | 165 mm      |  |
| Height                         | 137 mm      |  |