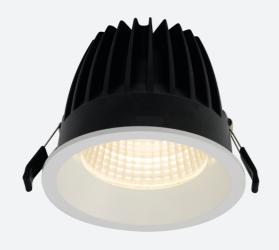

## PRODUCT FEATURES

- IP44 compact high performance architectural downlight suitable for commercial, hospitality and retail applications
- Mirror finished anodized reflector

www.ansell-lighting.com

- Remote driver with plug and play connection
- · Powered by Tridonic

- Die-cast aluminium construction, powder coated and 30° cut-off angle
- · Anti-glare design to create visual comfort
- Dimmable and emergency options

| GENERAL INFORMATION |            |  |
|---------------------|------------|--|
| Wattage             | 37W        |  |
| Lumens Delivered    | 2900lm     |  |
| Lm/W                | 78lm/W     |  |
| Beam Angle          | 70         |  |
| CRI                 | 90         |  |
| ССТ                 | 3000K      |  |
| Input               | 220-240V   |  |
| Operating Temp      | 0°C - 25°C |  |
| SDCM                | 3          |  |
| UGR                 | 22         |  |
| Cut-Out Size        | 150mm      |  |
|                     |            |  |

| TECHNICAL INFORMATION          |             |  |  |
|--------------------------------|-------------|--|--|
| Light Source                   | LED         |  |  |
| Colour / Finish                | White       |  |  |
| IP Rating                      | IP44        |  |  |
| Class Protection               | 2           |  |  |
| Internal / External            | Internal    |  |  |
| Surface / Recessed / Suspended | Recessed    |  |  |
| Lumen Depreciation             | L70 50,000h |  |  |
| Warranty (Years)               | 5           |  |  |
| CE Mark                        | Yes         |  |  |
| Diameter                       | 165 mm      |  |  |
| Height                         | 137 mm      |  |  |