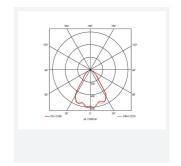

- Die-cast aluminium construction, powder coated and 30° cut-off angle
- · Anti-glare design to create visual comfort
- Dimmable and emergency options

| GENERAL INFORMATION |            |  |
|---------------------|------------|--|
| Wattage             | 37W        |  |
| Lumens Delivered    | 2900lm     |  |
| Lm/W                | 78lm/W     |  |
| Beam Angle          | 70         |  |
| CRI                 | 90         |  |
| ССТ                 | 3000K      |  |
| Input               | 220-240V   |  |
| Operating Temp      | 0°C - 25°C |  |
| SDCM                | 3          |  |
| UGR                 | 22         |  |
| Cut-Out Size        | 150mm      |  |
|                     |            |  |