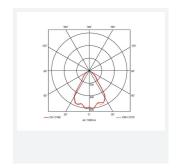

- Die-cast aluminium construction, powder coated and 30° cut-off angle
- · Anti-glare design to create visual comfort
- Dimmable and emergency options

| GENERAL INFORMATION |            |  |
|---------------------|------------|--|
| Wattage             | 37W        |  |
| Lumens Delivered    | 2900lm     |  |
| Lm/W                | 78lm/W     |  |
| Beam Angle          | 70         |  |
| CRI                 | 90         |  |
| ССТ                 | 3000K      |  |
| Input               | 220-240V   |  |
| Operating Temp      | 0°C - 25°C |  |
| SDCM                | 3          |  |
| UGR                 | 22         |  |
| Cut-Out Size        | 150mm      |  |