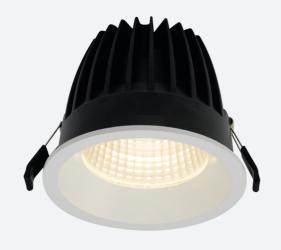

## Unity 150

Unity 150 Downlight Warm White DALI DALI-Code: AULED150D/WW/DD3/DM3

| Downlights                                     |
|------------------------------------------------|
| Ancillary, Commercial, Education, Hospitality, |
| Residential, Retail                            |
| Architectural                                  |
|                                                |

## PRODUCT FEATURES

- IP44 compact high performance architectural downlight suitable for commercial, hospitality and retail applications
- Mirror finished anodized reflector

www.ansell-lighting.com

- Remote driver with plug and play connection
- · Powered by Tridonic

- Die-cast aluminium construction, powder coated and 30° cut-off angle
- · Anti-glare design to create visual comfort
- Dimmable and emergency options

| GENERAL INFORMATION |            |  |
|---------------------|------------|--|
| Wattage             | 37W        |  |
| Lumens Delivered    | 2900lm     |  |
| Lm/W                | 78lm/W     |  |
| Beam Angle          | 70         |  |
| CRI                 | 90         |  |
| ССТ                 | 3000K      |  |
| Input               | 220-240V   |  |
| Operating Temp      | 0°C - 25°C |  |
| SDCM                | 3          |  |
| UGR                 | 22         |  |
| Cut-Out Size        | 150mm      |  |