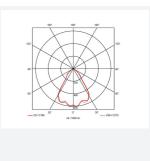

|                                 | GENERAL INFORMATION |
|---------------------------------|---------------------|
| Wattage                         | 37W                 |
| Lumens Delivered                | 2900lm              |
| Lm/W                            | 78lm/W              |
| Beam Angle                      | 70                  |
| CRI                             | 90                  |
| ССТ                             | 3000K               |
| Input                           | 220-240V            |
| Operating Temp                  | -20°C - 25°C        |
| SDCM                            | 3                   |
| UGR                             | 22                  |
| Cut-Out Size                    | 150mm               |
| Product Weight without Packagir | g 1.189 kg          |