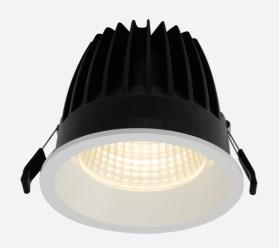

## Unity 150

Unity 150 Downlight Warm White Switch Dim Code: AULED150D/WW/DD1

Category

Application

Specification

Downlights

Architectural

Residential, Retail

## **PRODUCT FEATURES**

- IP44 compact high performance architectural downlight suitable for commercial, hospitality
   and retail applications
- Mirror finished anodized reflector
- Remote driver with plug and play connection
- Powered by Tridonic

- Die-cast aluminium construction, powder coated and 30° cut-off angle
- Anti-glare design to create visual comfort
- Dimmable and emergency options