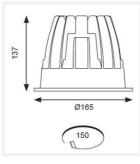

|                                 | GENERAL INFORMATION |
|---------------------------------|---------------------|
| Wattage                         | 37W                 |
| Lumens Delivered                | 2900lm              |
| Lm/W                            | 78lm/W              |
| Beam Angle                      | 70                  |
| CRI                             | 90                  |
| ССТ                             | 3000K               |
| Input                           | 220-240V            |
| Operating Temp                  | -20°C - 25°C        |
| SDCM                            | 3                   |
| UGR                             | 22                  |
| Cut-Out Size                    | 150mm               |
| Product Weight without Packagir | g 1.189 kg          |

| TECHNICAL INFORMATION          |             |  |
|--------------------------------|-------------|--|
| Light Source                   | LED         |  |
| Colour / Finish                | White       |  |
| IP Rating                      | IP44        |  |
| Class Protection               | 2           |  |
| Internal / External            | Internal    |  |
| Surface / Recessed / Suspended | Recessed    |  |
| Lumen Depreciation             | L70 50,000h |  |
| Warranty (Years)               | 5           |  |
| CE Mark                        | Yes         |  |
| Diameter                       | 165 mm      |  |
| Height                         | 137 mm      |  |