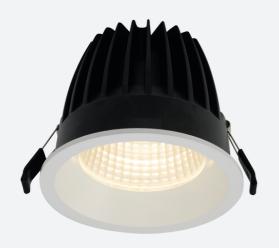

## Unity 150

Unity 150 Downlight Cool White OCTO Smart Code: AULED150D/OCTO/M3

Category

Application

Specification

Downlights

Residential, Retail

Ancillary, Commercial, Education, Hospitality,

## **PRODUCT FEATURES**

- IP44 compact high performance architectural downlight suitable for commercial, hospitality
  and retail applications
- Mirror finished anodized reflector
- Remote driver with plug and play connection
- Powered by Tridonic

- Die-cast aluminium construction, powder coated and  $30^\circ\,\text{cut-off}$  angle
- Anti-glare design to create visual comfort
- Dimmable and emergency options