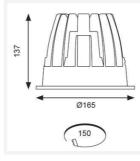

| TECHNICAL INFORMATION          |             |  |
|--------------------------------|-------------|--|
| Light Source                   | LED         |  |
| Colour / Finish                | White       |  |
| IP Rating                      | IP44        |  |
| Class Protection               | 2           |  |
| Internal / External            | Internal    |  |
| Surface / Recessed / Suspended | Recessed    |  |
| Lumen Depreciation             | L70 50,000h |  |
| Warranty (Years)               | 5           |  |
| CE Mark                        | Yes         |  |
| Diameter                       | 165 mm      |  |
| Height                         | 137 mm      |  |