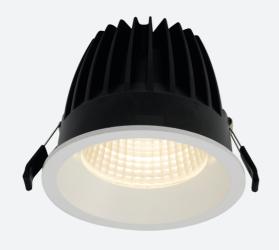

## PRODUCT FEATURES

- IP44 compact high performance architectural downlight suitable for commercial, hospitality and retail applications
- Mirror finished anodized reflector
- Remote driver with plug and play connection
- · Powered by Tridonic

- Die-cast aluminium construction, powder coated and 30° cut-off angle
- · Anti-glare design to create visual comfort
- Dimmable and emergency options

| GENERAL INFORMATION |            |  |
|---------------------|------------|--|
| Wattage             | 37W        |  |
| Lumens Delivered    | 3200lm     |  |
| Lm/W                | 88lm/W     |  |
| Beam Angle          | 70         |  |
| CRI                 | 90         |  |
| ССТ                 | 3000K      |  |
| Input               | 220-240V   |  |
| Operating Temp      | 0°C - 25°C |  |
| SDCM                | 3          |  |
| UGR                 | 22         |  |
| Cut-Out Size        | 150mm      |  |
|                     |            |  |

| TECHNICAL INFORMATION          |             |  |  |
|--------------------------------|-------------|--|--|
| Light Source                   | LED         |  |  |
| Colour / Finish                | White       |  |  |
| IP Rating                      | IP44        |  |  |
| Class Protection               | 2           |  |  |
| Internal / External            | Internal    |  |  |
| Surface / Recessed / Suspended | Recessed    |  |  |
| Lumen Depreciation             | L70 50,000h |  |  |
| Warranty (Years)               | 5           |  |  |
| CE Mark                        | Yes         |  |  |
| Diameter                       | 165 mm      |  |  |
| Height                         | 137 mm      |  |  |