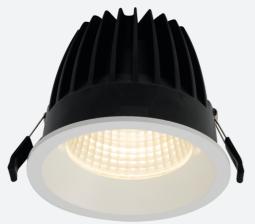

## Unity 150

Unity 150 Downlight Cool White 1-10V Emergency Code: AULED150D/DD4/M3

· Anti-glare design to create visual comfort

· Dimmable and emergency options

## **PRODUCT FEATURES**

- IP44 compact high performance architectural downlight suitable for commercial, hospitality
  and retail applications
- Mirror finished anodized reflector
- Remote driver with plug and play connection
- Powered by Tridonic