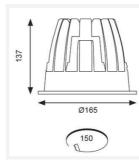

| TECHNICAL INFORMATION          |             |  |
|--------------------------------|-------------|--|
| Light Source                   | LED         |  |
| Colour / Finish                | White       |  |
| IP Rating                      | IP44        |  |
| Class Protection               | 2           |  |
| Internal / External            | Internal    |  |
| Surface / Recessed / Suspended | Recessed    |  |
| Lumen Depreciation             | L70 50,000h |  |
| Warranty (Years)               | 5           |  |
| CE Mark                        | Yes         |  |
| Diameter                       | 165 mm      |  |
| Height                         | 137 mm      |  |