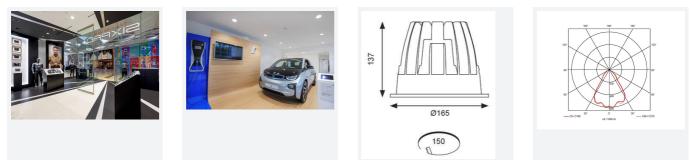

| TECHNICAL INFORMATION          |             |  |
|--------------------------------|-------------|--|
| Light Source                   | LED         |  |
| Colour / Finish                | White       |  |
| IP Rating                      | IP44        |  |
| Class Protection               | 2           |  |
| Internal / External            | Internal    |  |
| Surface / Recessed / Suspended | Recessed    |  |
| Lumen Depreciation             | L70 50,000h |  |
| Warranty (Years)               | 5           |  |
| CE Mark                        | Yes         |  |
| Diameter                       | 165 mm      |  |
| Height                         | 137 mm      |  |