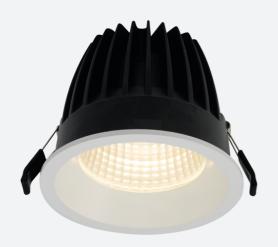

## Unity 150

Unity 150 Downlight Cool White DALI Code: AULED150D/DD3

| Category      | Downlights                                     |
|---------------|------------------------------------------------|
| Application   | Ancillary, Commercial, Education, Hospitality, |
|               | Residential, Retail                            |
| Specification | Architectural                                  |
|               |                                                |

## **PRODUCT FEATURES**

- IP44 compact high performance architectural downlight suitable for commercial, hospitality
   and retail applications
- Mirror finished anodized reflector
- Remote driver with plug and play connection
- Powered by Tridonic

Die-cast aluminium construction, powder coated and 30° cut-off angle

· Anti-glare design to create visual comfort

· Dimmable and emergency options