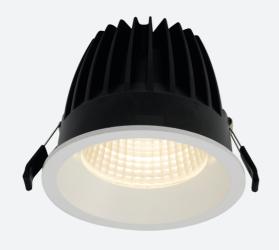

## Unity 150

Unity 150 Downlight Cool White DALI Self-Test Code: AULED150D/DD3/SM3

| Downlights                                     |
|------------------------------------------------|
| Ancillary, Commercial, Education, Hospitality, |
| Residential, Retail                            |
| Architectural                                  |
|                                                |

## PRODUCT FEATURES

- IP44 compact high performance architectural downlight suitable for commercial, hospitality and retail applications
- Mirror finished anodized reflector
- Remote driver with plug and play connection
- · Powered by Tridonic

- Die-cast aluminium construction, powder coated and 30° cut-off angle
- · Anti-glare design to create visual comfort
- Dimmable and emergency options

| GENERAL INFORMATION |            |  |
|---------------------|------------|--|
| Wattage             | 37W        |  |
| Lumens Delivered    | 3200lm     |  |
| Lm/W                | 88lm/W     |  |
| Beam Angle          | 70         |  |
| CRI                 | 90         |  |
| ССТ                 | 3000K      |  |
| Input               | 220-240V   |  |
| Operating Temp      | 0°C - 25°C |  |
| SDCM                | 3          |  |
| UGR                 | 22         |  |
| Cut-Out Size        | 150mm      |  |

| TECHNICAL INFORMATION          |             |  |
|--------------------------------|-------------|--|
| Light Source                   | LED         |  |
| Colour / Finish                | White       |  |
| IP Rating                      | IP44        |  |
| Class Protection               | 2           |  |
| Internal / External            | Internal    |  |
| Surface / Recessed / Suspended | Recessed    |  |
| Lumen Depreciation             | L70 50,000h |  |
| Warranty (Years)               | 5           |  |
| CE Mark                        | Yes         |  |
| Diameter                       | 165 mm      |  |
| Height                         | 137 mm      |  |