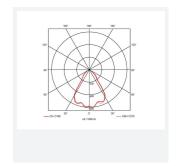

- Die-cast aluminium construction, powder coated and 30° cut-off angle
- · Anti-glare design to create visual comfort
- Dimmable and emergency options

| GENERAL INFORMATION |            |  |
|---------------------|------------|--|
| Wattage             | 37W        |  |
| Lumens Delivered    | 3200lm     |  |
| Lm/W                | 88lm/W     |  |
| Beam Angle          | 70         |  |
| CRI                 | 90         |  |
| ССТ                 | 3000K      |  |
| Input               | 220-240V   |  |
| Operating Temp      | 0°C - 25°C |  |
| SDCM                | 3          |  |
| UGR                 | 22         |  |
| Cut-Out Size        | 150mm      |  |