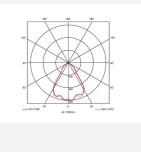

## Unity 150

Unity 150 Downlight Cool White DALI Emergency Code: AULED150D/DD3/M3







· Anti-glare design to create visual comfort

· Dimmable and emergency options



## **PRODUCT FEATURES**

- IP44 compact high performance architectural downlight suitable for commercial, hospitality
  and retail applications
- Mirror finished anodized reflector
- Remote driver with plug and play connection
- Powered by Tridonic

|                               | GENERAL INFORMATION |
|-------------------------------|---------------------|
| Wattage                       | 37W                 |
| Lumens Delivered              | 3200lm              |
| Lm/W                          | 88lm/W              |
| Beam Angle                    | 70                  |
| CRI                           | 90                  |
| CCT                           | 4000K               |
| Input                         | 220-240V            |
| Operating Temp                | 0°C - 25°C