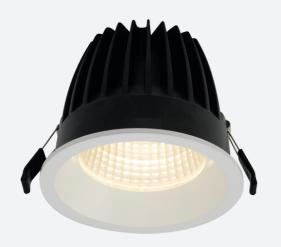

## Unity 150

Unity 150 Downlight Cool White DALI Emergency Code: AULED150D/DD3/M3

· Anti-glare design to create visual comfort

· Dimmable and emergency options

## **PRODUCT FEATURES**

- IP44 compact high performance architectural downlight suitable for commercial, hospitality
  and retail applications
- Mirror finished anodized reflector
- Remote driver with plug and play connection
- Powered by Tridonic