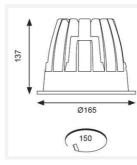

|                               | GENERAL INFORMATION |
|-------------------------------|---------------------|
| Wattage                       | 37W                 |
| Lumens Delivered              | 3200lm              |
| Lm/W                          | 88lm/W              |
| Beam Angle                    | 70                  |
| CRI                           | 90                  |
| CCT                           | 4000K               |
| Input                         | 220-240V            |
| Operating Temp                | 0°C - 25°C          |
| SDCM                          | 3                   |
| UGR                           | 22                  |
| Cut-Out Size                  | 150mm               |
| Product Weight without Packag | ing 1.77 kg         |

| TECHNIC                        | AL INFORMATION |
|--------------------------------|----------------|
| Light Source                   | LED            |
| Colour / Finish                | White          |
| IP Rating                      | IP44           |
| Class Protection               | 2              |
| Internal / External            | Internal       |
| Surface / Recessed / Suspended | Recessed       |
| Lumen Depreciation             | L70 50,000h    |
| Warranty (Years)               | 5              |
| CE Mark                        | Yes            |
| Diameter                       | 165 mm         |
| Height                         | 137 mm         |