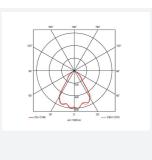

| GENERAL INFORMATION              |            |  |
|----------------------------------|------------|--|
| Wattage                          | 37W        |  |
| Lumens Delivered                 | 3200lm     |  |
| Lm/W                             | 88lm/W     |  |
| Beam Angle                       | 70         |  |
| CRI                              | 90         |  |
| ССТ                              | 4000K      |  |
| Input                            | 220-240V   |  |
| Operating Temp                   | 0°C - 25°C |  |
| SDCM                             | 3          |  |
| UGR                              | 22         |  |
| Cut-Out Size                     | 150mm      |  |
| Product Weight without Packaging | ı 0.01 kg  |  |