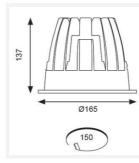

| TECHNICAL INFORMATION          |             |  |
|--------------------------------|-------------|--|
| Light Source                   | LED         |  |
| Colour / Finish                | White       |  |
| IP Rating                      | IP44        |  |
| Class Protection               | 2           |  |
| Internal / External            | Internal    |  |
| Surface / Recessed / Suspended | Recessed    |  |
| Lumen Depreciation             | L70 50,000h |  |
| Warranty (Years)               | 5           |  |
| CE Mark                        | Yes         |  |
| Diameter                       | 165 mm      |  |
| Height                         | 137 mm      |  |