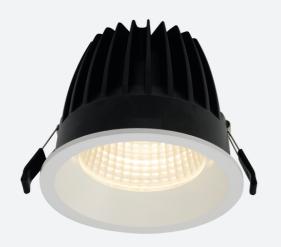

## Unity 150

Unity 150 Downlight Cool White DSI Emergency Code: AULED150D/DD2/M3

Category

Application

Specification

Downlights

Architectural

Residential, Retail

## **PRODUCT FEATURES**

- IP44 compact high performance architectural downlight suitable for commercial, hospitality
   and retail applications
- Mirror finished anodized reflector
- Remote driver with plug and play connection
- Powered by Tridonic

| GENERAL INFORMATION              |            |  |
|----------------------------------|------------|--|
| Wattage                          | 37W        |  |
| Lumens Delivered                 | 3200lm     |  |
| Lm/W                             | 88lm/W     |  |
| Beam Angle                       | 70         |  |
| CRI                              | 90         |  |
| ССТ                              | 4000K      |  |
| Input                            | 220-240V   |  |
| Operating Temp                   | 0°C - 25°C |  |
| SDCM                             | 3          |  |
| UGR                              | 22         |  |
| Cut-Out Size                     | 150mm      |  |
| Product Weight without Packaging | ı 0.01 kg  |  |

| TECHNICAL INFORMATION          |             |  |
|--------------------------------|-------------|--|
| Light Source                   | LED         |  |
| Colour / Finish                | White       |  |
| IP Rating                      | IP44        |  |
| Class Protection               | 2           |  |
| Internal / External            | Internal    |  |
| Surface / Recessed / Suspended | Recessed    |  |
| Lumen Depreciation             | L70 50,000h |  |
| Warranty (Years)               | 5           |  |
| CE Mark                        | Yes         |  |
| Diameter                       | 165 mm      |  |
| Height                         | 137 mm      |  |