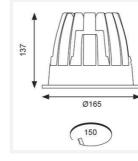

| TECHNICAL INFORMATION          |             |  |
|--------------------------------|-------------|--|
| Light Source                   | LED         |  |
| Colour / Finish                | White       |  |
| IP Rating                      | IP44        |  |
| Class Protection               | 2           |  |
| Internal / External            | Internal    |  |
| Surface / Recessed / Suspended | Recessed    |  |
| Lumen Depreciation             | L70 50,000h |  |
| Warranty (Years)               | 5           |  |
| CE Mark                        | Yes         |  |
| Diameter                       | 165 mm      |  |
| Height                         | 137 mm      |  |