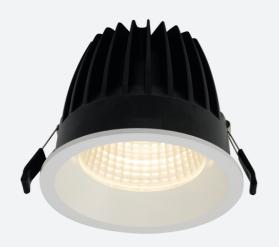

## Unity 150

Unity 150 Downlight Cool White Switch Dim Code: AULED150D/DD1

Category

Application

Specification

Ancillary, Commercial, Education, Hospitality,

@ansell\_lighting

in Ansell Lighting

## **PRODUCT FEATURES**

- IP44 compact high performance architectural downlight suitable for commercial, hospitality
  and retail applications
- Mirror finished anodized reflector
- Remote driver with plug and play connection
- Powered by Tridonic

- Die-cast aluminium construction, powder coated and 30° cut-off angle
- Anti-glare design to create visual comfort
- Dimmable and emergency options