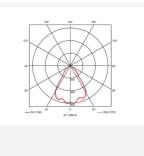

| GENERAL INFORMATION           |              |  |
|-------------------------------|--------------|--|
| Wattage                       | 37W          |  |
| Lumens Delivered              | 3200lm       |  |
| Lm/W                          | 88lm/W       |  |
| Beam Angle                    | 70           |  |
| CRI                           | 90           |  |
| CCT                           | 4000K        |  |
| Input                         | 220-240V     |  |
| Operating Temp                | -20°C - 25°C |  |
| SDCM                          | 3            |  |
| UGR                           | 22           |  |
| Cut-Out Size                  | 150mm        |  |
| Product Weight without Packag | ing 1.2 kg   |  |