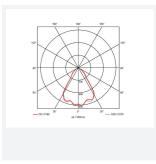

| GENERAL INFORMATION |            |  |  |  |  |  |
|---------------------|------------|--|--|--|--|--|
| Wattage             | 37W        |  |  |  |  |  |
| Lumens Delivered    | 3200lm     |  |  |  |  |  |
| Lm/W                | 88Im/W     |  |  |  |  |  |
| Beam Angle          | 70         |  |  |  |  |  |
| CRI                 | 90         |  |  |  |  |  |
| CCT                 | 3000K      |  |  |  |  |  |
| Input               | 220-240V   |  |  |  |  |  |
| Operating Temp      | 0°C - 25°C |  |  |  |  |  |
| SDCM                | 3          |  |  |  |  |  |
| UGR                 | 22         |  |  |  |  |  |
| Cut-Out Size        | 150mm      |  |  |  |  |  |