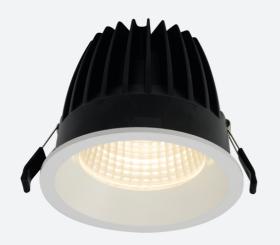

## Unity 150

Unity 150 Downlight Cool White Switch Dim Self-Code: AULED150D/DD1/SM3

| Category      | Downlights                                     |  |  |  |
|---------------|------------------------------------------------|--|--|--|
| Application   | Ancillary, Commercial, Education, Hospitality, |  |  |  |
|               | Residential, Retail                            |  |  |  |
| Specification | Architectural                                  |  |  |  |
|               |                                                |  |  |  |

## **PRODUCT FEATURES**

- IP44 compact high performance architectural downlight suitable for commercial, hospitality Die-cast aluminium construction, powder coated and 30° cut-off angle and retail applications
- Mirror finished anodized reflector
- Remote driver with plug and play connection
- Powered by Tridonic

| TECHNICAL INFORMATION          |             |  |  |  |  |
|--------------------------------|-------------|--|--|--|--|
| Light Source                   | LED         |  |  |  |  |
| Colour / Finish                | White       |  |  |  |  |
| IP Rating                      | IP44        |  |  |  |  |
| Class Protection               | 2           |  |  |  |  |
| Internal / External            | Internal    |  |  |  |  |
| Surface / Recessed / Suspended | Recessed    |  |  |  |  |
| Lumen Depreciation             | L70 50,000h |  |  |  |  |
| Warranty (Years)               | 5           |  |  |  |  |
| CE Mark                        | Yes         |  |  |  |  |
| Diameter                       | 165 mm      |  |  |  |  |
| Height                         | 137 mm      |  |  |  |  |