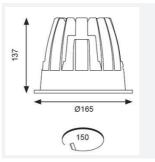

| TECHNICAL INFORMATION          |             |  |
|--------------------------------|-------------|--|
| Light Source                   | LED         |  |
| Colour / Finish                | White       |  |
| IP Rating                      | IP44        |  |
| Class Protection               | 2           |  |
| Internal / External            | Internal    |  |
| Surface / Recessed / Suspended | Recessed    |  |
| Lumen Depreciation             | L70 50,000h |  |
| Warranty (Years)               | 5           |  |
| CE Mark                        | Yes         |  |
| Diameter                       | 165 mm      |  |
| Height                         | 137 mm      |  |