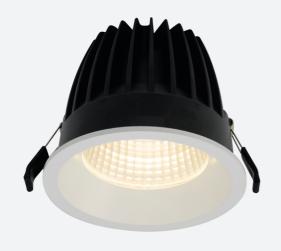

## Unity 150

Unity 150 Downlight Cool White Switch Dim Code: AULED150D/DD1/M3

## PRODUCT FEATURES

- IP44 compact high performance architectural downlight suitable for commercial, hospitality and retail applications
- Mirror finished anodized reflector
- Remote driver with plug and play connection
- · Powered by Tridonic

- Die-cast aluminium construction, powder coated and  $30^\circ$  cut-off angle
- · Anti-glare design to create visual comfort
- Dimmable and emergency options

| GENERAL INFORMATION           |             |  |
|-------------------------------|-------------|--|
| Wattage                       | 37W         |  |
| Lumens Delivered              | 3200lm      |  |
| Lm/W                          | 88lm/W      |  |
| Beam Angle                    | 70          |  |
| CRI                           | 90          |  |
| CCT                           | 4000K       |  |
| Input                         | 220-240V    |  |
| Operating Temp                | 0°C - 25°C  |  |
| SDCM                          | 3           |  |
| UGR                           | 22          |  |
| Cut-Out Size                  | 150mm       |  |
| Product Weight without Packag | ging 1.2 kg |  |