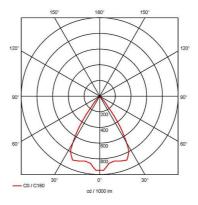

- Die-cast aluminium construction, powder coated and  $30^{\circ}$  cut-off angle
- · Anti-glare design to create visual comfort
- Dimmable and emergency options

| (                                | BENERAL INFORMATION |
|----------------------------------|---------------------|
| Wattage                          | 28W                 |
| Lumens Delivered                 | 2300lm              |
| Lm/W                             | 82lm/W              |
| Beam Angle                       | 65                  |
| CRI                              | 90                  |
| ССТ                              | 3000K               |
| Input                            | 220-240V            |
| Operating Temp                   | -20°C - 25°C        |
| SDCM                             | 3                   |
| UGR                              | 18                  |
| Cut-Out Size                     | 125mm               |
| Product Weight without Packagine | <b>g</b> 0.608 kg   |