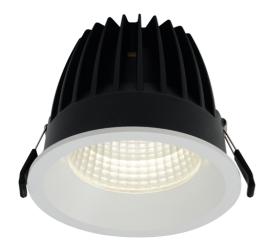

## Unity 125 DHP

Unity 125 DHP Downlight Warm White Code: AULED125DHP/WW

## PRODUCT FEATURES

- IP44 compact high performance architectural downlight suitable for commercial, hospitality and retail applications
- Mirror finished anodized reflector
- Remote driver with plug and play connection
- · Powered by Tridonic

- Die-cast aluminium construction, powder coated and  $30^{\circ}$  cut-off angle
- · Anti-glare design to create visual comfort
- Dimmable and emergency options

| (                                | BENERAL INFORMATION |
|----------------------------------|---------------------|
| Wattage                          | 28W                 |
| Lumens Delivered                 | 2300lm              |
| Lm/W                             | 82lm/W              |
| Beam Angle                       | 65                  |
| CRI                              | 90                  |
| ССТ                              | 3000K               |
| Input                            | 220-240V            |
| Operating Temp                   | -20°C - 25°C        |
| SDCM                             | 3                   |
| UGR                              | 18                  |
| Cut-Out Size                     | 125mm               |
| Product Weight without Packagine | <b>g</b> 0.608 kg   |