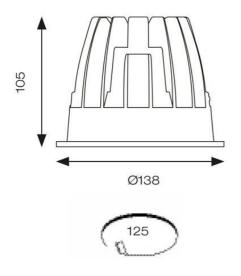

Belfast: +44 (0) 2890 773750

Warrington: +44 (0) 1942 433333

| TECHNICAL INFORMATION          |             |  |
|--------------------------------|-------------|--|
| Light Source                   | LED         |  |
| Colour / Finish                | White       |  |
| IP Rating                      | IP44        |  |
| Class Protection               | 2           |  |
| Internal / External            | Internal    |  |
| Surface / Recessed / Suspended | Recessed    |  |
| Lumen Depreciation             | L80 60,000h |  |
| Warranty (Years)               | 5           |  |
| CE Mark                        | Yes         |  |
| Diameter                       | 138 mm      |  |
| Height                         | 105 mm      |  |