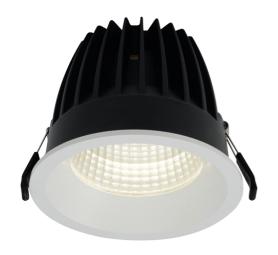

## Unity 125 DHP

Unity 125 DHP Downlight Warm White Code: AULED125DHP/WW

## Unity 125 DHP

Unity 125 DHP Downlight Warm White **Code**: AULED125DHP/WW

## PRODUCT FEATURES

- IP44 compact high performance architectural downlight suitable for commercial, hospitality and retail applications
- Mirror finished anodized reflector
- Remote driver with plug and play connection
- · Powered by Tridonic

- Die-cast aluminium construction, powder coated and  $30^{\circ}$  cut-off angle
- · Anti-glare design to create visual comfort
- Dimmable and emergency options

| (                                | BENERAL INFORMATION |
|----------------------------------|---------------------|
| Wattage                          | 28W                 |
| Lumens Delivered                 | 2300lm              |
| Lm/W                             | 82lm/W              |
| Beam Angle                       | 65                  |
| CRI                              | 90                  |
| ССТ                              | 3000K               |
| Input                            | 220-240V            |
| Operating Temp                   | -20°C - 25°C        |
| SDCM                             | 3                   |
| UGR                              | 18                  |
| Cut-Out Size                     | 125mm               |
| Product Weight without Packagine | <b>g</b> 0.608 kg   |