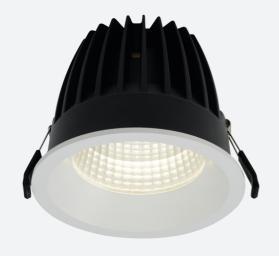

## Unity 125 DHP

Unity 125 DHP Downlight Warm White OCTO Code: AULED125DHP/WW/OCTO

Category

**Application** 

Specification

Ancillary, Commercial, Education, Hospitality,

## PRODUCT FEATURES

- IP44 compact high performance architectural downlight suitable for commercial, hospitality and retail applications
- Mirror finished anodized reflector
- Remote driver with plug and play connection
- · Powered by Tridonic

- Die-cast aluminium construction, powder coated and  $30^\circ$  cut-off angle
- · Anti-glare design to create visual comfort
- Dimmable and emergency options

| GENERAL INFORMATION |              |  |
|---------------------|--------------|--|
| Wattage             | 28W          |  |
| Lumens Delivered    | 2300lm       |  |
| Lm/W                | 82lm/W       |  |
| Beam Angle          | 65           |  |
| CRI                 | 90           |  |
| CCT                 | 3000K        |  |
| Input               | 220-240V     |  |
| Operating Temp      | -20°C - 25°C |  |
| SDCM                | 3            |  |
| UGR                 | 18           |  |
| Cut-Out Size        | 125mm        |  |