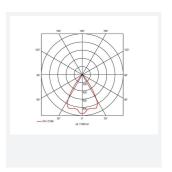

- Die-cast aluminium construction, powder coated and  $30^\circ$  cut-off angle
- · Anti-glare design to create visual comfort
- Dimmable and emergency options

| GENERAL INFORMATION |              |  |
|---------------------|--------------|--|
| Wattage             | 28W          |  |
| Lumens Delivered    | 2300lm       |  |
| Lm/W                | 82lm/W       |  |
| Beam Angle          | 65           |  |
| CRI                 | 90           |  |
| CCT                 | 3000K        |  |
| Input               | 220-240V     |  |
| Operating Temp      | -20°C - 25°C |  |
| SDCM                | 3            |  |
| UGR                 | 18           |  |
| Cut-Out Size        | 125mm        |  |