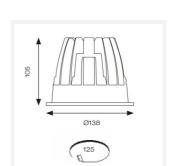

| TECHNICAL INFORMATION          |             |  |
|--------------------------------|-------------|--|
| Light Source                   | LED         |  |
| Colour / Finish                | White       |  |
| IP Rating                      | IP44        |  |
| Class Protection               | 2           |  |
| Internal / External            | Internal    |  |
| Surface / Recessed / Suspended | Recessed    |  |
| Lumen Depreciation             | L80 60,000h |  |
| Warranty (Years)               | 5           |  |
| CE Mark                        | Yes         |  |
| Diameter                       | 138 mm      |  |
| Height                         | 105 mm      |  |