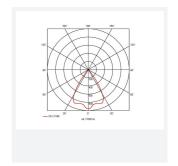

- Die-cast aluminium construction, powder coated and 30° cut-off angle
- · Anti-glare design to create visual comfort
- Dimmable and emergency options

| GENERAL INFORMATION |            |  |
|---------------------|------------|--|
| Wattage             | 28W        |  |
| Lumens Delivered    | 2300lm     |  |
| Lm/W                | 82lm/W     |  |
| Beam Angle          | 65         |  |
| CRI                 | 90         |  |
| ССТ                 | 3000K      |  |
| Input               | 220-240V   |  |
| Operating Temp      | 0°C - 25°C |  |
| SDCM                | 3          |  |
| UGR                 | 18         |  |
| Cut-Out Size        | 125mm      |  |