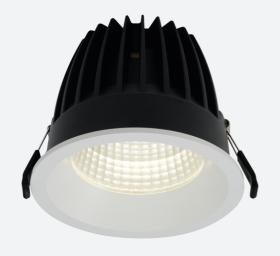

## Unity 125 DHP

Unity 125 DHP Downlight Warm White OCTO Code: AULED125DHP/WW/OCTO/DM3

| Category      | Downlights                                     |
|---------------|------------------------------------------------|
| Application   | Ancillary, Commercial, Education, Hospitality, |
|               | Residential, Retail                            |
| Specification | Architectural                                  |
|               |                                                |

## PRODUCT FEATURES

- IP44 compact high performance architectural downlight suitable for commercial, hospitality and retail applications
- Mirror finished anodized reflector
- Remote driver with plug and play connection
- · Powered by Tridonic

- Die-cast aluminium construction, powder coated and 30° cut-off angle
- · Anti-glare design to create visual comfort
- Dimmable and emergency options

| GENERAL INFORMATION |            |  |
|---------------------|------------|--|
| Wattage             | 28W        |  |
| Lumens Delivered    | 2300lm     |  |
| Lm/W                | 82lm/W     |  |
| Beam Angle          | 65         |  |
| CRI                 | 90         |  |
| ССТ                 | 3000K      |  |
| Input               | 220-240V   |  |
| Operating Temp      | 0°C - 25°C |  |
| SDCM                | 3          |  |
| UGR                 | 18         |  |
| Cut-Out Size        | 125mm      |  |