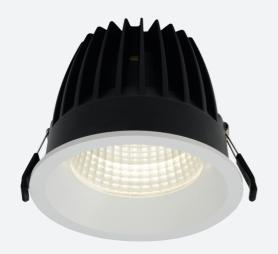

## Unity 125 DHP

Unity 125 DHP Downlight Cool White DALI-Code: AULED125DHP/DM3

| Category      | Downlights                                     |
|---------------|------------------------------------------------|
| Application   | Ancillary, Commercial, Education, Hospitality, |
|               | Residential, Retail                            |
| Specification | Architectural                                  |
|               |                                                |

## **PRODUCT FEATURES**

- IP44 compact high performance architectural downlight suitable for commercial, hospitality and retail applications
- Mirror finished anodized reflector
- Remote driver with plug and play connection
- · Powered by Tridonic

|                  | GENERAL INFORMATION |  |
|------------------|---------------------|--|
| Wattage          | 28W                 |  |
| Lumens Delivered | 2400lm              |  |
| Lm/W             | 85lm/W              |  |
| Beam Angle       | 65                  |  |
| CRI              | 90                  |  |
| CCT              | 4000K               |  |
| Input            | 220-240V            |  |
| Operating Temp   | 0°C - 25°C          |  |
| SDCM             | 3                   |  |
| UGR              | 18                  |  |
| Cut-Out Size     | 125mm               |  |

| TECHNICAL INFORMATION          |             |  |  |
|--------------------------------|-------------|--|--|
| Light Source                   | LED         |  |  |
| Colour / Finish                | White       |  |  |
| IP Rating                      | IP44        |  |  |
| Class Protection               | 2           |  |  |
| Internal / External            | Internal    |  |  |
| Surface / Recessed / Suspended | Recessed    |  |  |
| Lumen Depreciation             | L80 60,000h |  |  |
| Warranty (Years)               | 5           |  |  |
| CE Mark                        | Yes         |  |  |
| Diameter                       | 138 mm      |  |  |
| Height                         | 105 mm      |  |  |

- Die-cast aluminium construction, powder coated and 30° cut-off angle
- · Anti-glare design to create visual comfort
- · Dimmable and emergency options