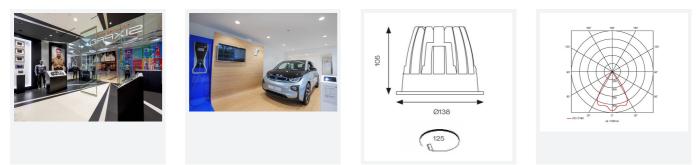

| TECHNICAL INFORMATION          |             |  |  |
|--------------------------------|-------------|--|--|
| Light Source                   | LED         |  |  |
| Colour / Finish                | White       |  |  |
| IP Rating                      | IP44        |  |  |
| Class Protection               | 2           |  |  |
| Internal / External            | Internal    |  |  |
| Surface / Recessed / Suspended | Recessed    |  |  |
| Lumen Depreciation             | L80 60,000h |  |  |
| Warranty (Years)               | 5           |  |  |
| CE Mark                        | Yes         |  |  |
| Diameter                       | 138 mm      |  |  |
| Height                         | 105 mm      |  |  |