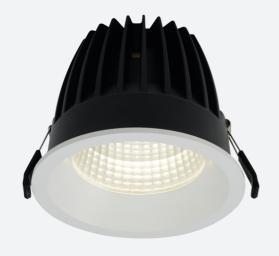

## Unity 125 DHP

Unity 125 DHP Downlight Cool White 1-10V Self-Code: AULED125DHP/DD4/SM3

Category

**Application** 

Specification

Ancillary, Commercial, Education, Hospitality,

## **PRODUCT FEATURES**

- IP44 compact high performance architectural downlight suitable for commercial, hospitality and retail applications
- Mirror finished anodized reflector
- Remote driver with plug and play connection
- · Powered by Tridonic

- Die-cast aluminium construction, powder coated and  $30^\circ$  cut-off angle
- · Anti-glare design to create visual comfort
- Dimmable and emergency options

| GENERAL INFORMATION |            |  |
|---------------------|------------|--|
| Wattage             | 28W        |  |
| Lumens Delivered    | 2400lm     |  |
| Lm/W                | 85lm/W     |  |
| Beam Angle          | 65         |  |
| CRI                 | 90         |  |
| CCT                 | 4000K      |  |
| Input               | 220-240V   |  |
| Operating Temp      | 0°C - 25°C |  |
| SDCM                | 3          |  |
| UGR                 | 18         |  |
| Cut-Out Size        | 125mm      |  |