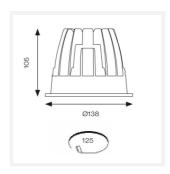

| TECHNICAL INFORMATION          |             |  |
|--------------------------------|-------------|--|
| Light Source                   | LED         |  |
| Colour / Finish                | White       |  |
| IP Rating                      | IP44        |  |
| Class Protection               | 2           |  |
| Internal / External            | Internal    |  |
| Surface / Recessed / Suspended | Recessed    |  |
| Lumen Depreciation             | L80 60,000h |  |
| Warranty (Years)               | 5           |  |
| CE Mark                        | Yes         |  |
| Diameter                       | 138 mm      |  |
| Height                         | 105 mm      |  |