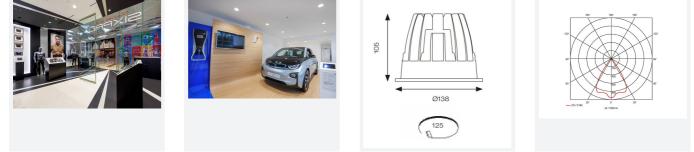

| TECHNICAL INFORMATION          |             |  |
|--------------------------------|-------------|--|
| Light Source                   | LED         |  |
| Colour / Finish                | White       |  |
| IP Rating                      | IP44        |  |
| Class Protection               | 2           |  |
| Internal / External            | Internal    |  |
| Surface / Recessed / Suspended | Recessed    |  |
| Lumen Depreciation             | L80 60,000h |  |
| Warranty (Years)               | 5           |  |
| CE Mark                        | Yes         |  |
| Diameter                       | 138 mm      |  |
| Height                         | 105 mm      |  |