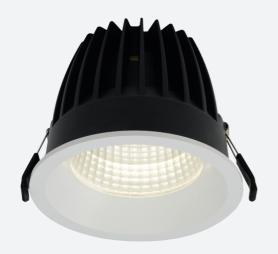

## Unity 125 DHP

Unity 125 DHP Downlight Cool White DALI Code: AULED125DHP/DD3/M3

Downlights

## **PRODUCT FEATURES**

- IP44 compact high performance architectural downlight suitable for commercial, hospitality
  and retail applications
- Mirror finished anodized reflector
- Remote driver with plug and play connection
- Powered by Tridonic

- Die-cast aluminium construction, powder coated and 30° cut-off angle
- Anti-glare design to create visual comfort

Category

Dimmable and emergency options

www.ansell-lighting.com Warrington: +44 (0) 1942 433333 Belfast: +44 (0) 2890 773750