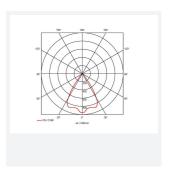

- Die-cast aluminium construction, powder coated and 30° cut-off angle
- · Anti-glare design to create visual comfort
- Dimmable and emergency options

| GENERAL INFORMATION              |              |  |  |
|----------------------------------|--------------|--|--|
| Wattage                          | 28W          |  |  |
| Lumens Delivered                 | 2400lm       |  |  |
| Lm/W                             | 85lm/W       |  |  |
| Beam Angle                       | 65           |  |  |
| CRI                              | 90           |  |  |
| CCT                              | 4000K        |  |  |
| Input                            | 220-240V     |  |  |
| Operating Temp                   | -20°C - 25°C |  |  |
| SDCM                             | 3            |  |  |
| UGR                              | 18           |  |  |
| Cut-Out Size                     | 125mm        |  |  |
| Product Weight without Packaging | 0.72 kg      |  |  |