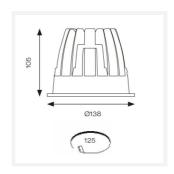

| TECHNICAL INFORMATION          |             |  |
|--------------------------------|-------------|--|
| Light Source                   | LED         |  |
| Colour / Finish                | White       |  |
| IP Rating                      | IP44        |  |
| Class Protection               | 2           |  |
| Internal / External            | Internal    |  |
| Surface / Recessed / Suspended | Recessed    |  |
| Lumen Depreciation             | L80 60,000h |  |
| Warranty (Years)               | 5           |  |
| CE Mark                        | Yes         |  |
| Diameter                       | 138 mm      |  |
| Height                         | 105 mm      |  |