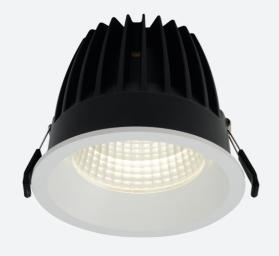

## Unity 125 DHP

Unity 125 DHP Downlight Cool White Switch Dim Code: AULED125DHP/DD1

| Category      | Downlights                                     |  |
|---------------|------------------------------------------------|--|
| Application   | Ancillary, Commercial, Education, Hospitality, |  |
|               | Residential, Retail                            |  |
| Specification | Architectural                                  |  |
|               |                                                |  |

## PRODUCT FEATURES

- IP44 compact high performance architectural downlight suitable for commercial, hospitality and retail applications
- Mirror finished anodized reflector
- Remote driver with plug and play connection
- · Powered by Tridonic

- Die-cast aluminium construction, powder coated and 30° cut-off angle
- · Anti-glare design to create visual comfort
- Dimmable and emergency options

| GENERAL INFORMATION              |              |  |  |
|----------------------------------|--------------|--|--|
| Wattage                          | 28W          |  |  |
| Lumens Delivered                 | 2400lm       |  |  |
| Lm/W                             | 85lm/W       |  |  |
| Beam Angle                       | 65           |  |  |
| CRI                              | 90           |  |  |
| CCT                              | 4000K        |  |  |
| Input                            | 220-240V     |  |  |
| Operating Temp                   | -20°C - 25°C |  |  |
| SDCM                             | 3            |  |  |
| UGR                              | 18           |  |  |
| Cut-Out Size                     | 125mm        |  |  |
| Product Weight without Packaging | 0.72 kg      |  |  |