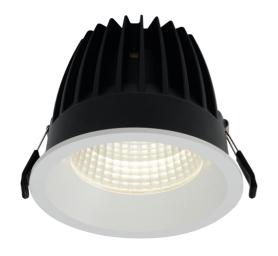

## Unity 125

18W Unity 125 4000K LED Downlight

Code: AULED125D

- IP44 compact high performance architectural downlight suitable for commercial, hospitality and retail applications
- Mirror finished anodized reflector
- Remote driver with plug and play connection
- · Powered by Tridonic

- Die-cast aluminium construction, powder coated and  $30^{\circ}$  cut-off angle
- · Anti-glare design to create visual comfort
- Dimmable and emergency options

| GENER                            | ral information |
|----------------------------------|-----------------|
| Wattage                          | 21              |
| Lumens Delivered                 | 1500lm          |
| Lm/W                             | 72lm/W          |
| Beam Angle                       | 65              |
| CRI                              | 90              |
| CCT                              | 4000K           |
| Input                            | 220-240V        |
| Operating Temp                   | -20°C - 25°C    |
| SDCM                             | 3               |
| UGR                              | 17              |
| Cut-Out Size                     | 125             |
| Energy efficiency class          | E               |
| Product Weight without Packaging | 0.61 kg         |

| TECHNICAL INFORMATION          |          |  |
|--------------------------------|----------|--|
| Light Source                   | LED      |  |
| Colour / Finish                | White    |  |
| IP Rating                      | IP44     |  |
| IK Rating                      | IKO2     |  |
| Class Protection               | 2        |  |
| Internal / External            | Internal |  |
| Surface / Recessed / Suspended | Recessed |  |
| Warranty (Years)               | 5        |  |
| CE Mark                        | Yes      |  |
| Diameter                       | 138 mm   |  |
| Height                         | 105 mm   |  |

## Unity 125

18W Unity 125 4000K LED Downlight **Code**: AULED125D