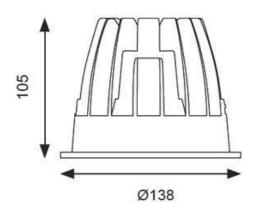

| TECHNICAL INFORMATION          |          |  |
|--------------------------------|----------|--|
| Light Source                   | LED      |  |
| Colour / Finish                | White    |  |
| IP Rating                      | IP44     |  |
| IK Rating                      | IKO2     |  |
| Class Protection               | 2        |  |
| Internal / External            | Internal |  |
| Surface / Recessed / Suspended | Recessed |  |
| Warranty (Years)               | 5        |  |
| CE Mark                        | Yes      |  |
| Diameter                       | 138 mm   |  |
| Height                         | 105 mm   |  |