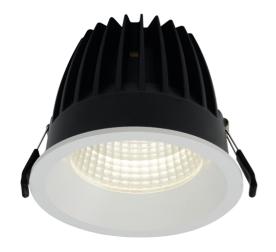

## Unity 125

18W Unity 125 4000K LED Downlight

Code: AULED125D

- IP44 compact high performance architectural downlight suitable for commercial, hospitality and retail applications
- Mirror finished anodized reflector
- Remote driver with plug and play connection
- · Powered by Tridonic

- Die-cast aluminium construction, powder coated and  $30^{\circ}$  cut-off angle
- · Anti-glare design to create visual comfort
- Dimmable and emergency options

| GENER                            | ral information |
|----------------------------------|-----------------|
| Wattage                          | 21              |
| Lumens Delivered                 | 1500lm          |
| Lm/W                             | 72lm/W          |
| Beam Angle                       | 65              |
| CRI                              | 90              |
| CCT                              | 4000K           |
| Input                            | 220-240V        |
| Operating Temp                   | -20°C - 25°C    |
| SDCM                             | 3               |
| UGR                              | 17              |
| Cut-Out Size                     | 125             |
| Energy efficiency class          | E               |
| Product Weight without Packaging | 0.61 kg         |

| TECHNICAL INFORMATION          |          |  |
|--------------------------------|----------|--|
| Light Source                   | LED      |  |
| Colour / Finish                | White    |  |
| IP Rating                      | IP44     |  |
| IK Rating                      | IKO2     |  |
| Class Protection               | 2        |  |
| Internal / External            | Internal |  |
| Surface / Recessed / Suspended | Recessed |  |
| Warranty (Years)               | 5        |  |
| CE Mark                        | Yes      |  |
| Diameter                       | 138 mm   |  |
| Height                         | 105 mm   |  |

## Unity 125

18W Unity 125 4000K LED Downlight **Code**: AULED125D