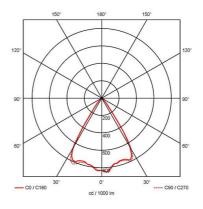

- Die-cast aluminium construction, powder coated and  $30^{\circ}$  cut-off angle
- · Anti-glare design to create visual comfort
- Dimmable and emergency options

| GENER                            | ral information |
|----------------------------------|-----------------|
| Wattage                          | 21              |
| Lumens Delivered                 | 1500lm          |
| Lm/W                             | 72lm/W          |
| Beam Angle                       | 65              |
| CRI                              | 90              |
| CCT                              | 4000K           |
| Input                            | 220-240V        |
| Operating Temp                   | -20°C - 25°C    |
| SDCM                             | 3               |
| UGR                              | 17              |
| Cut-Out Size                     | 125             |
| Energy efficiency class          | E               |
| Product Weight without Packaging | 0.61 kg         |