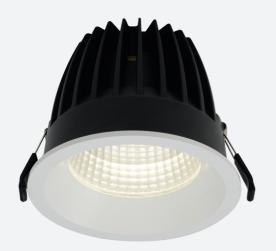

## **PRODUCT FEATURES**

- IP44 compact high performance architectural downlight suitable for commercial, hospitality
  and retail applications
- Mirror finished anodized reflector
- Remote driver with plug and play connection
- Powered by Tridonic

- Die-cast aluminium construction, powder coated and  $30^\circ$  cut-off angle

- Anti-glare design to create visual comfort
- Dimmable and emergency options