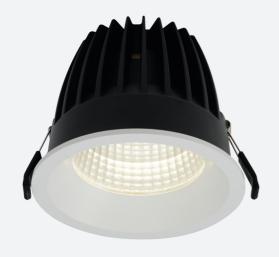

## Unity 125

Unity 125 Downlight Warm White 1-10V DALI-Code: AULED125D/WW/DD4/DM3

| tality, |
|---------|
|         |
|         |
|         |

## PRODUCT FEATURES

- IP44 compact high performance architectural downlight suitable for commercial, hospitality Die-cast aluminium construction, powder coated and 30° cut-off angle and retail applications
- Mirror finished anodized reflector
- Remote driver with plug and play connection
- · Powered by Tridonic

- · Anti-glare design to create visual comfort
- Dimmable and emergency options

| GENERAL INFORMATION |            |  |
|---------------------|------------|--|
| Wattage             | 21W        |  |
| Lumens Delivered    | 1400lm     |  |
| Lm/W                | 66lm/W     |  |
| Beam Angle          | 65         |  |
| CRI                 | 90         |  |
| ССТ                 | 4000K      |  |
| Input               | 220-240V   |  |
| Operating Temp      | 0°C - 25°C |  |
| SDCM                | 3          |  |
| UGR                 | 17         |  |
| Cut-Out Size        | 125mm      |  |

| TECHNICAL INFORMATION          |             |  |
|--------------------------------|-------------|--|
| Light Source                   | LED         |  |
| Colour / Finish                | White       |  |
| IP Rating                      | IP44        |  |
| Class Protection               | 2           |  |
| Internal / External            | Internal    |  |
| Surface / Recessed / Suspended | Recessed    |  |
| Lumen Depreciation             | L80 60,000h |  |
| Warranty (Years)               | 5           |  |
| CE Mark                        | Yes         |  |
| Diameter                       | 138 mm      |  |
| Height                         | 105 mm      |  |