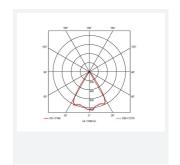

- · Anti-glare design to create visual comfort
- Dimmable and emergency options

| GENERAL INFORMATION |            |  |
|---------------------|------------|--|
| Wattage             | 21W        |  |
| Lumens Delivered    | 1400lm     |  |
| Lm/W                | 66lm/W     |  |
| Beam Angle          | 65         |  |
| CRI                 | 90         |  |
| ССТ                 | 4000K      |  |
| Input               | 220-240V   |  |
| Operating Temp      | 0°C - 25°C |  |
| SDCM                | 3          |  |
| UGR                 | 17         |  |
| Cut-Out Size        | 125mm      |  |