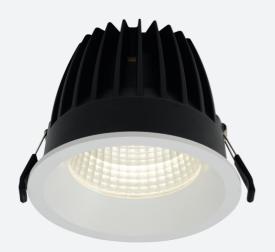

## Unity 125

Unity 125 Downlight Warm White DSI Code: AULED125D/WW/DD2

| Category      | Downlights                                     |
|---------------|------------------------------------------------|
| Application   | Ancillary, Commercial, Education, Hospitality, |
|               | Residential, Retail                            |
| Specification | Architectural                                  |
|               |                                                |

## **PRODUCT FEATURES**

- IP44 compact high performance architectural downlight suitable for commercial, hospitality
  Die-cast aluminium construction, powder coated and 30° cut-off angle and retail applications
- Mirror finished anodized reflector
- Remote driver with plug and play connection
- · Powered by Tridonic

· Anti-glare design to create visual comfort

| Т                              | ECHNICAL INFORMATION |
|--------------------------------|----------------------|
| Light Source                   | LED                  |
| Colour / Finish                | White                |
| IP Rating                      | IP44                 |
| Class Protection               | 2                    |
| Internal / External            | Internal             |
| Surface / Recessed / Suspended | Recessed             |
| Lumen Depreciation             | L80 60,000h          |
| Warranty (Years)               | 5                    |
| CE Mark                        | Yes                  |
| Diameter                       | 138 mm               |
| Height                         | 105 mm               |