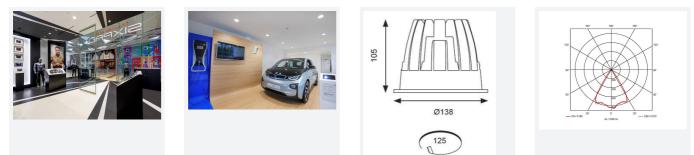

| GENERAL INFORMATION              |              |  |  |
|----------------------------------|--------------|--|--|
| Wattage                          | 21W          |  |  |
| Lumens Delivered                 | 1400lm       |  |  |
| Lm/W                             | 66lm/W       |  |  |
| Beam Angle                       | 65           |  |  |
| CRI                              | 90           |  |  |
| ССТ                              | 3000K        |  |  |
| Input                            | 220-240V     |  |  |
| Operating Temp                   | -20°C - 25°C |  |  |
| SDCM                             | 3            |  |  |
| UGR                              | 17           |  |  |
| Cut-Out Size                     | 125mm        |  |  |
| Product Weight without Packaging | 0.01 kg      |  |  |

· Anti-glare design to create visual comfort

| Т                              | ECHNICAL INFORMATION |
|--------------------------------|----------------------|
| Light Source                   | LED                  |
| Colour / Finish                | White                |
| IP Rating                      | IP44                 |
| Class Protection               | 2                    |
| Internal / External            | Internal             |
| Surface / Recessed / Suspended | Recessed             |
| Lumen Depreciation             | L80 60,000h          |
| Warranty (Years)               | 5                    |
| CE Mark                        | Yes                  |
| Diameter                       | 138 mm               |
| Height                         | 105 mm               |