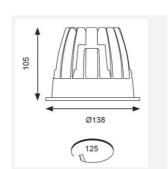

| TECHNICAL INFORMATION |  |
|-----------------------|--|
| LED                   |  |
| White                 |  |
| IP44                  |  |
| 2                     |  |
| Internal              |  |
| Recessed              |  |
| L80 60,000h           |  |
| 5                     |  |
| Yes                   |  |
| 138 mm                |  |
| 105 mm                |  |
|                       |  |