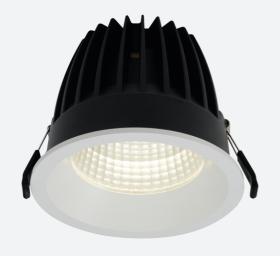

## PRODUCT FEATURES

- IP44 compact high performance architectural downlight suitable for commercial, hospitality and retail applications
- Mirror finished anodized reflector
- Remote driver with plug and play connection
- · Powered by Tridonic

- Die-cast aluminium construction, powder coated and  $30^\circ$  cut-off angle
- · Anti-glare design to create visual comfort
- Dimmable and emergency options

| GENERAL INFORMATION              |              |
|----------------------------------|--------------|
| Wattage                          | 21W          |
| Lumens Delivered                 | 1400lm       |
| Lm/W                             | 66lm/W       |
| Beam Angle                       | 65           |
| CRI                              | 90           |
| CCT                              | 3000K        |
| Input                            | 220-240V     |
| Operating Temp                   | -20°C - 25°C |
| SDCM                             | 3            |
| UGR                              | 17           |
| Cut-Out Size                     | 125mm        |
| Product Weight without Packaging | 0.794 kg     |