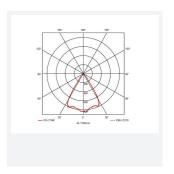

- Die-cast aluminium construction, powder coated and  $30^\circ$  cut-off angle
- · Anti-glare design to create visual comfort
- Dimmable and emergency options

| GENERAL INFORMATION              |              |
|----------------------------------|--------------|
| Wattage                          | 21W          |
| Lumens Delivered                 | 1400lm       |
| Lm/W                             | 66lm/W       |
| Beam Angle                       | 65           |
| CRI                              | 90           |
| CCT                              | 3000K        |
| Input                            | 220-240V     |
| Operating Temp                   | -20°C - 25°C |
| SDCM                             | 3            |
| UGR                              | 17           |
| Cut-Out Size                     | 125mm        |
| Product Weight without Packaging | 0.794 kg     |