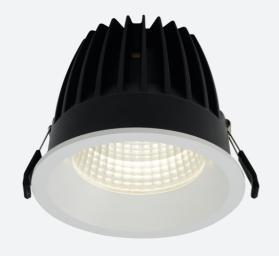

## Unity 125

Unity 125 Downlight Warm White Switch Dim DALI-Code: AULED125D/WW/DD1/DM3

| Category      | Downlights                                     |
|---------------|------------------------------------------------|
| Application   | Ancillary, Commercial, Education, Hospitality, |
|               | Residential, Retail                            |
| Specification | Architectural                                  |
| <u>.</u>      |                                                |

## PRODUCT FEATURES

- IP44 compact high performance architectural downlight suitable for commercial, hospitality Die-cast aluminium construction, powder coated and 30° cut-off angle and retail applications
- Mirror finished anodized reflector

www.ansell-lighting.com

- Remote driver with plug and play connection
- · Powered by Tridonic

- · Anti-glare design to create visual comfort
- Dimmable and emergency options

| GENERAL INFORMATION |            |  |
|---------------------|------------|--|
| Wattage             | 21W        |  |
| Lumens Delivered    | 1400lm     |  |
| Lm/W                | 66lm/W     |  |
| Beam Angle          | 65         |  |
| CRI                 | 90         |  |
| ССТ                 | 4000K      |  |
| Input               | 220-240V   |  |
| Operating Temp      | 0°C - 25°C |  |
| SDCM                | 3          |  |
| UGR                 | 17         |  |
| Cut-Out Size        | 125mm      |  |
|                     |            |  |

| TECHNICAL INFORMATION          |             |  |  |
|--------------------------------|-------------|--|--|
| Light Source                   | LED         |  |  |
| Colour / Finish                | White       |  |  |
| IP Rating                      | IP44        |  |  |
| Class Protection               | 2           |  |  |
| Internal / External            | Internal    |  |  |
| Surface / Recessed / Suspended | Recessed    |  |  |
| Lumen Depreciation             | L80 60,000h |  |  |
| Warranty (Years)               | 5           |  |  |
| CE Mark                        | Yes         |  |  |
| Diameter                       | 138 mm      |  |  |
| Height                         | 105 mm      |  |  |