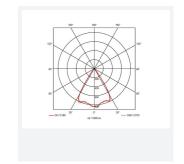

www.ansell-lighting.com

- Remote driver with plug and play connection
- · Powered by Tridonic

- · Anti-glare design to create visual comfort
- Dimmable and emergency options

| GENERAL INFORMATION |            |  |
|---------------------|------------|--|
| Wattage             | 21W        |  |
| Lumens Delivered    | 1400lm     |  |
| Lm/W                | 66lm/W     |  |
| Beam Angle          | 65         |  |
| CRI                 | 90         |  |
| ССТ                 | 4000K      |  |
| Input               | 220-240V   |  |
| Operating Temp      | 0°C - 25°C |  |
| SDCM                | 3          |  |
| UGR                 | 17         |  |
| Cut-Out Size        | 125mm      |  |
|                     |            |  |