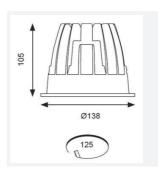

| TECHNICAL INFORMATION          |             |  |
|--------------------------------|-------------|--|
| Light Source                   | LED         |  |
| Colour / Finish                | White       |  |
| IP Rating                      | IP44        |  |
| Class Protection               | 2           |  |
| Internal / External            | Internal    |  |
| Surface / Recessed / Suspended | Recessed    |  |
| Lumen Depreciation             | L80 60,000h |  |
| Warranty (Years)               | 5           |  |
| CE Mark                        | Yes         |  |
| Diameter                       | 138 mm      |  |
| Height                         | 105 mm      |  |