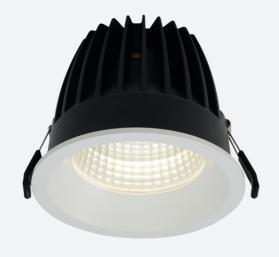

## Unity 125

Unity 125 Downlight Cool White DALI-Emergency Code: AULED125D/DM3

| Category      | Downlights                                     |
|---------------|------------------------------------------------|
| Application   | Ancillary, Commercial, Education, Hospitality, |
|               | Residential, Retail                            |
| Specification | Architectural                                  |
|               |                                                |

## PRODUCT FEATURES

- IP44 compact high performance architectural downlight suitable for commercial, hospitality and retail applications
- Mirror finished anodized reflector
- Remote driver with plug and play connection
- · Powered by Tridonic

- Die-cast aluminium construction, powder coated and 30° cut-off angle
- · Anti-glare design to create visual comfort
- Dimmable and emergency options

|                               | GENERAL INFORMATION |
|-------------------------------|---------------------|
| Wattage                       | 21W                 |
| Lumens Delivered              | 1500lm              |
| Lm/W                          | 72lm/W              |
| Beam Angle                    | 65                  |
| CRI                           | 90                  |
| CCT                           | 4000K               |
| Input                         | 220-240V            |
| Operating Temp                | 0°C - 25°C          |
| SDCM                          | 3                   |
| UGR                           | 17                  |
| Cut-Out Size                  | 125mm               |
| Product Weight without Packag | ing 1.112 kg        |