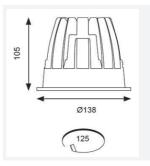

| TECHNICAL INFORMATION          |             |
|--------------------------------|-------------|
| Light Source                   | LED         |
| Colour / Finish                | White       |
| IP Rating                      | IP44        |
| Class Protection               | 2           |
| Internal / External            | Internal    |
| Surface / Recessed / Suspended | Recessed    |
| Lumen Depreciation             | L80 60,000h |
| Warranty (Years)               | 5           |
| CE Mark                        | Yes         |
| Diameter                       | 138 mm      |
| Height                         | 105 mm      |