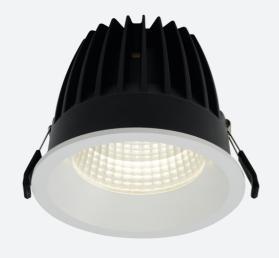

## Unity 125

Unity 125 Downlight Cool White 1-10V Code: AULED125D/DD4

## PRODUCT FEATURES

- IP44 compact high performance architectural downlight suitable for commercial, hospitality and retail applications
- Mirror finished anodized reflector
- Remote driver with plug and play connection
- · Powered by Tridonic

- Die-cast aluminium construction, powder coated and 30° cut-off angle
- · Anti-glare design to create visual comfort
- Dimmable and emergency options

| GENERAL INFORMATION              |              |
|----------------------------------|--------------|
| Wattage                          | 21W          |
| Lumens Delivered                 | 1500lm       |
| Lm/W                             | 72lm/W       |
| Beam Angle                       | 65           |
| CRI                              | 90           |
| CCT                              | 4000K        |
| Input                            | 220-240V     |
| Operating Temp                   | -20°C - 25°C |
| SDCM                             | 3            |
| UGR                              | 17           |
| Cut-Out Size                     | 125mm        |
| Product Weight without Packaging | 0.794 kg     |