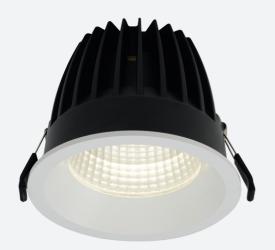

## **PRODUCT FEATURES**

- IP44 compact high performance architectural downlight suitable for commercial, hospitality
  and retail applications
- Mirror finished anodized reflector
- Remote driver with plug and play connection
- Powered by Tridonic

- Die-cast aluminium construction, powder coated and  $30^\circ$  cut-off angle

- Anti-glare design to create visual comfort
- Dimmable and emergency options