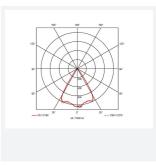

| GENERAL INFORMATION |            |  |
|---------------------|------------|--|
| Wattage             | 21W        |  |
| Lumens Delivered    | 1500lm     |  |
| Lm/W                | 72lm/W     |  |
| Beam Angle          | 65         |  |
| CRI                 | 90         |  |
| ССТ                 | 4000K      |  |
| Input               | 220-240V   |  |
| Operating Temp      | 0°C - 25°C |  |
| SDCM                | 3          |  |
| UGR                 | 17         |  |
| Cut-Out Size        | 125mm      |  |